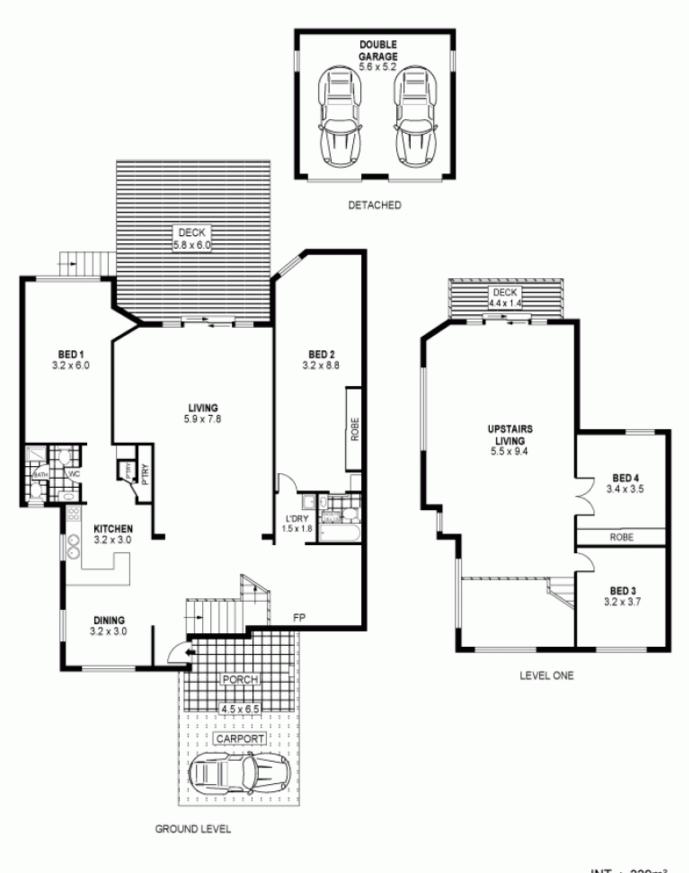

## 34 Kalang Road KIAMA HEIGHTS NSW

You will be amazed by this substantial two storey full brick residence situated on a 1144sqm near level block. Enjoy one of the two extensive living areas both opening out onto entertainment areas with rural and ocean views.

All four bedrooms are generous in size with the main offering an ensuite.

Recently refurbished kitchen and lounge room and the double garage and carport will delight all the families with toys.

AUCTION on SITE - 14th December at 9:00am

4 🕒 2 📛 3 🖨

Land Size: 1144 sqm

View: https://www.jacksonresidential.com.au/6046

685

Mark Jackson 02 4226 3000

INT : 229m² EXT : 68m² GARAGE : 29m²

PLANS SHOWN ONLY INDICATIVE OF LAYOUT. DIMENSIONS ARE APPROXIMATE. Ref. No. 19988