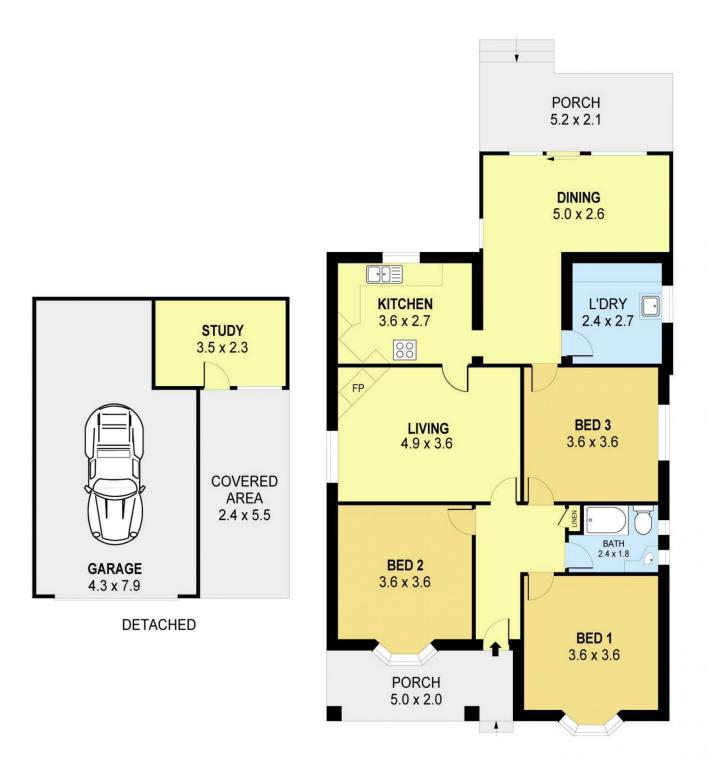

3 📭 1 🔓 1 🗬

Land Size: 519 sqm

View: https://www.jacksonresidential.com.au/6046

690

Mark Jackson 02 4226 3000

 $\begin{array}{c} EXT : 20m^2 \\ GARAGE : 31m^2 \end{array}$ 

INT: 109m<sup>2</sup>