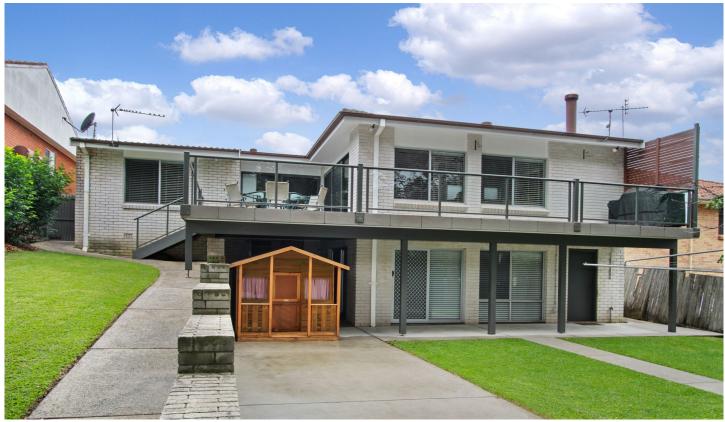

## 103 Bridge Street CONISTON NSW

Step inside this wonderful family home and discover theres more than meets the eye. Wandering through the split levels youll feel theres something for everyone, with three separate living areas boasting an indoor outdoor flow for warm summer days, and a combustion heater for cosy winter nights. Other features include a full timber kitchen, child safe back yard with access to a council reserve, built-in robes and a large separate workshop.