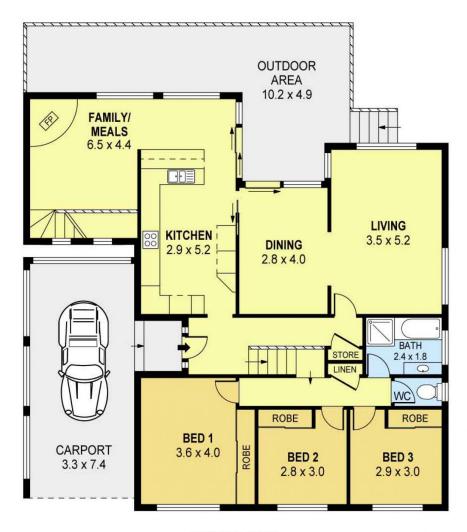

## 103 Bridge Street CONISTON NSW

Step inside this wonderful family home and discover theres more than meets the eye. Wandering through the split levels youll feel theres something for everyone, with three separate living areas boasting an indoor outdoor flow for warm summer days, and a combustion heater for cosy winter nights. Other features include a full timber kitchen, child safe back yard with access to a council reserve, built-in robes and a large separate workshop.

## **GROUND LEVEL**

LOWER LEVEL INT: 153m²
EXT: 65m²

CARPORT: 24m²

PLANS SHOWN ONLY INDICATIVE OF LAYOUT. DIMENSIONS ARE APPROXIMATE. Ref. No: 22026