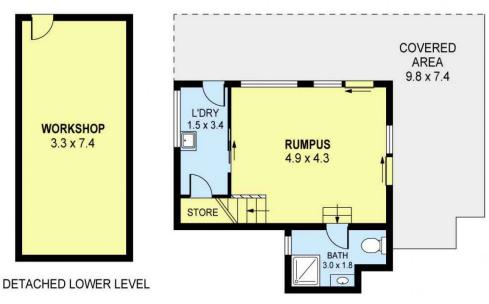

## 103 Bridge Street CONISTON NSW

Step inside this wonderful family home and discover theres more than meets the eye. Wandering through the split levels youll feel theres something for everyone, with three separate living areas boasting an indoor outdoor flow for warm summer days, and a combustion heater for cosy winter nights. Other features include a full timber kitchen, child safe back yard with access to a council reserve, built-in robes and a large separate workshop.

## **GROUND LEVEL**

LOWER LEVEL INT: 153m²
EXT: 65m²

CARPORT: 24m²

PLANS SHOWN ONLY INDICATIVE OF LAYOUT. DIMENSIONS ARE APPROXIMATE. Ref. No: 22026