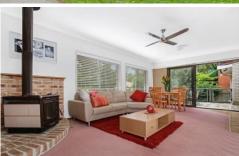

## 103 Bridge Street CONISTON NSW

Step inside this wonderful family home and discover theres more than meets the eye. Wandering through the split levels youll feel theres something for everyone, with three separate living areas boasting an indoor outdoor flow for warm summer days, and a combustion heater for cosy winter nights. Other features include a full timber kitchen, child safe back yard with access to a council reserve, built-in robes and a large separate workshop.