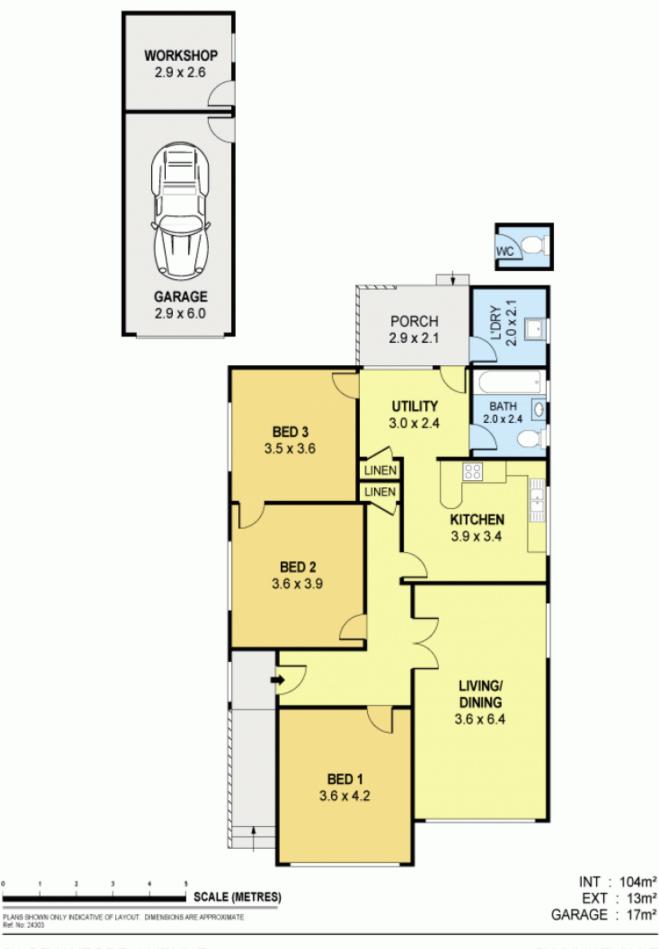

## 24 Crawford Avenue GWYNNEVILLE NSW

Ideally positioned in one of Gwynneville most desired pockets, this character filled home with many original features offers a step back in time. As expected there are high ceilings, detailed cornices and picture rails. All three bedrooms can only be described as generous in proportion and the original hand crafted timber kitchen is a history lesson in itself. A sundrenched level north facing backyard is just glorious at this time of year with the warm winter sun. The home occupies a generous sized block at 651sqm along with a detached garage and small man cave.

3 📭 1 🔓 1 😭

Land Size: 651 sqm

View: https://www.jacksonresidential.com.au/6046

693

Mark Jackson 0418 603 447