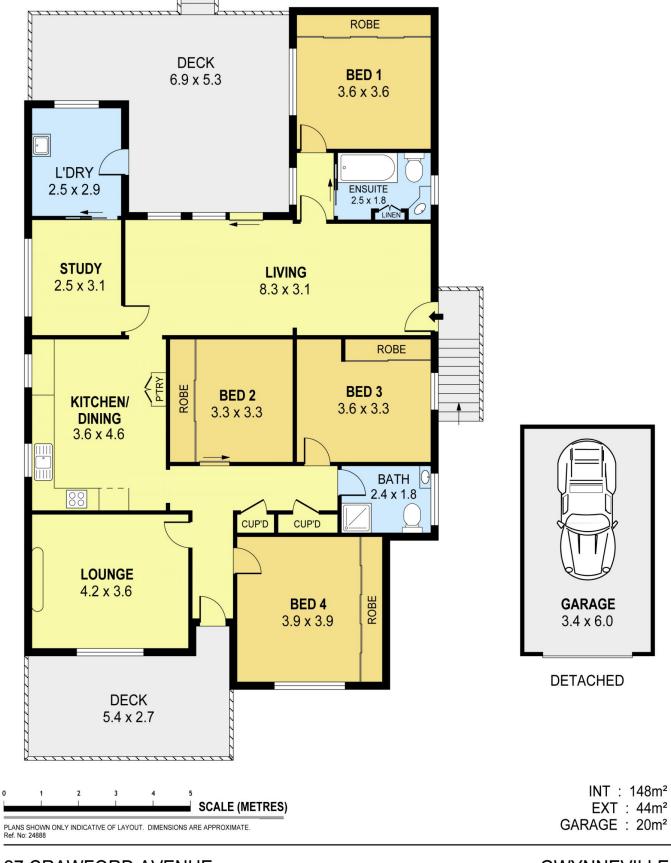

#### 27 Crawford Avenue GWYNNEVILLE NSW

Positioned on a level 1,296 sqm parcel of land this brick veneer cottage with 9 ceilings caters for multiple options. It is currently being utilised as a family, 4 bedroom home with an ensuite and two living areas plus a study. However for those in search of a sturdy investment property, the configuration could easily be adapted to provide a low maintenance 5/6 bedroom dwelling. Conveniently situated within walking distance to North Wollongong train station, Wollongong University and Gwynneville Village.

## 27 CRAWFORD AVENUE

### **GWYNNEVILLE**