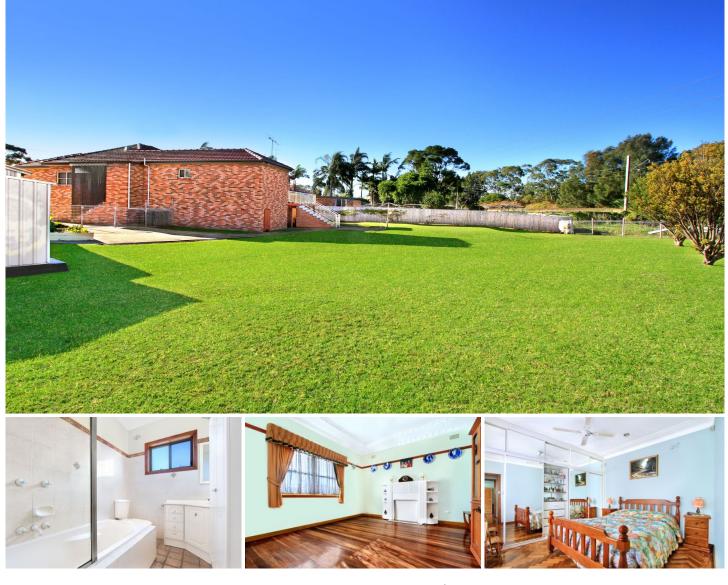

#### 27 Crawford Avenue GWYNNEVILLE NSW

Positioned on a level 1,296 sqm parcel of land this brick veneer cottage with 9 ceilings caters for multiple options. It is currently being utilised as a family, 4 bedroom home with an ensuite and two living areas plus a study. However for those in search of a sturdy investment property, the configuration could easily be adapted to provide a low maintenance 5/6 bedroom dwelling. Conveniently situated within walking distance to North Wollongong train station, Wollongong University and Gwynneville Village.

#### 4 🛤 2 🚰 1 🚘

Land Size : 1296 sqm View : https://www.jacksonresidential.com.au/6046 694

Mark Jackson 02 4226 3000