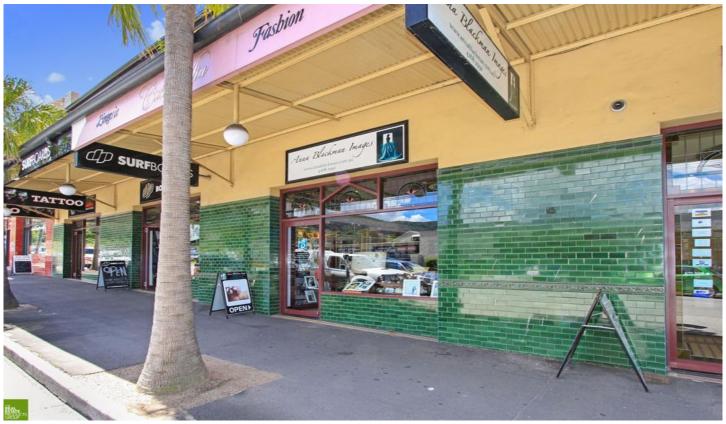

## 7/264 Lawrence Hargrave Drive Thirroul NSW

Situated in the idyllic seaside village of Thirroul and positioned in the iconic Anita's Theatre complex is this beautiful retail space that we are proud to offer for sale.

The ground floor, 115sqm shopfront is currently leased to a long established tenant and returning approximately \$32,000 per annum (inc GST).

The premises, complete with allocated double car parking space, was fastidiously restored only a few years ago and is within easy access to public transport and is only 70km, and an easy 1 hour drive, from Sydney CBD.

Please note: Business is NOT FOR SALE

Building Size: 115 sqm

View: https://www.jacksonresidential.com.au/6

046722

0000LC0AL 8-360 838-182

2 88/3 を見む対すると、サースものを作を行る。までも、1 つうせいおうものはあるかまかがはた。

130 : 120m²