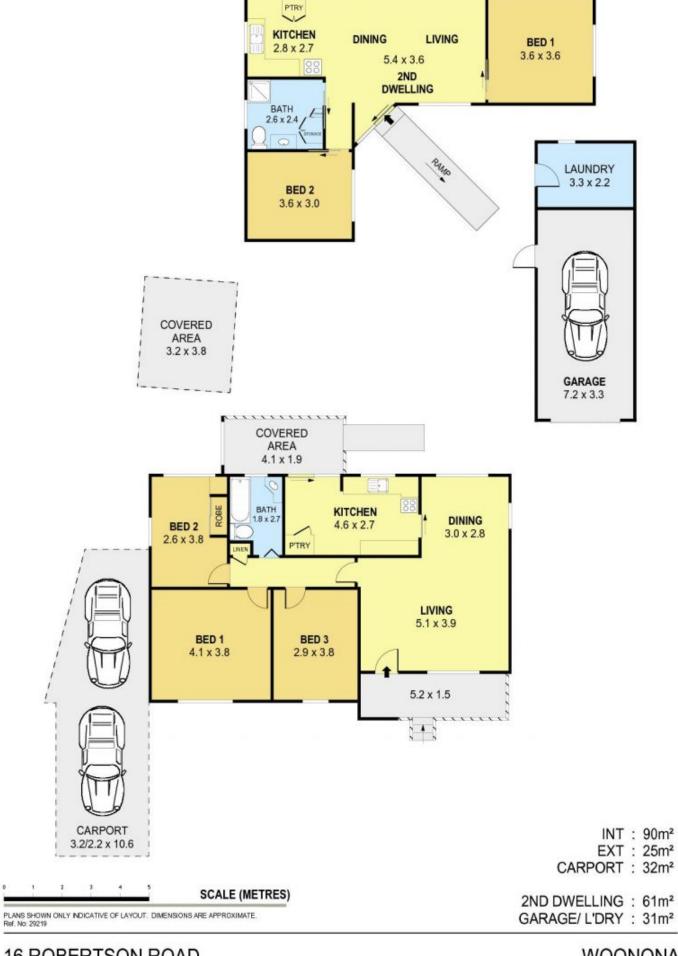

## 16 Robertson Road Woonona NSW

A unique and exciting opportunity exists to purchase a freestanding three bedroom residence along with a separate two bedroom, fully equipped home complete with private access. Occupying a 717sqm parcel of land with a 20m frontage, it makes a superb investment and offers endless possibilities in a prime position only footsteps to Woonona beach.

The meticulously maintained main house comprises of open plan living and dining area with air conditioning, a galley style kitchen, three well-proportioned bedrooms, high ornate ceilings and a semi-enclosed rear sun deck.

Make your way up the side driveway to a free standing and light filled rear home boasting a practical layout inclusive of kitchen, living, dining, bathroom and two bedrooms.