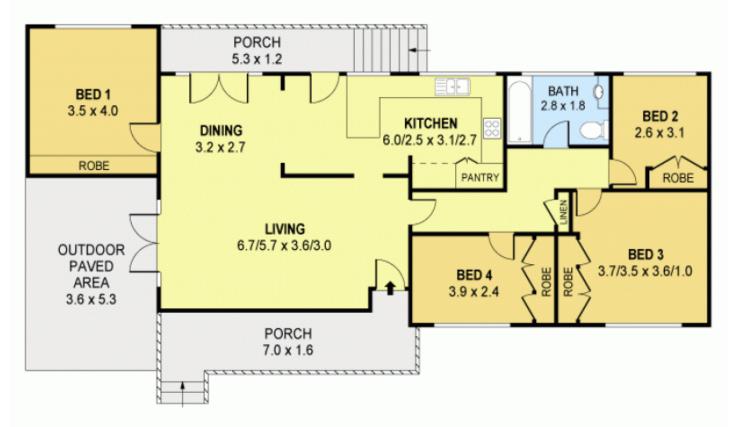

## 2 Sheppard Street Wollongong West NSW

Located in the ever popular and well established neighbourhood of West Wollongong is this gently sloping 1,246sqm block, complete with a dual level home that offers a quintessential lifestyle close to everyday essentials.

The established home with hardwood floors features a recently renovated kitchen and bathroom, four good sized

4 📭 2 🖺 2 🖨

Land Size: 1246 sqm

View: https://www.jacksonresidential.com.au/6046

749

Mark Jackson 02 4226 3000

## GROUND LEVEL

LOWER LEVEL

INT: 113m<sup>2</sup> EXT: 37m<sup>2</sup> GARAGE: 23m<sup>2</sup> CARPORT: 19m<sup>2</sup>

0 1 2 3 4 5
SCALE (METRES)
PLANS SHOWN ONLY INDICATIVE OF LAYOUT. DIMENSIONS ARE APPROXIMATE.
Ref. No. 32090