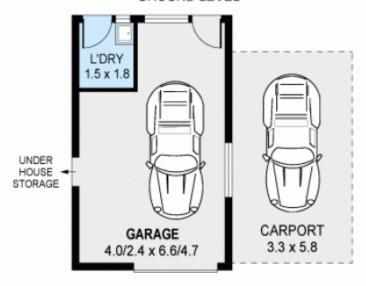

The established home with hardwood floors features a recently renovated kitchen and bathroom, four good sized

4 📭 2 🖺 2 🖨

Land Size: 1246 sqm

View: https://www.jacksonresidential.com.au/6046

749

Mark Jackson 02 4226 3000

## GROUND LEVEL

LOWER LEVEL

INT: 113m<sup>2</sup> EXT: 37m<sup>2</sup> GARAGE: 23m<sup>2</sup> CARPORT: 19m<sup>2</sup>

0 1 2 3 4 5
SCALE (METRES)
PLANS SHOWN ONLY INDICATIVE OF LAYOUT. DIMENSIONS ARE APPROXIMATE.
Ref. No. 32090