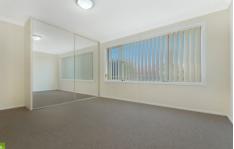

Each large bedroom has a built in wardrobe and the main bedroom boasts 2. The "L" shaped lounge has a reverse cycle air conditioner to keep you warm in winter and cool in summer.

Outside there is an off street parking area and a great common area out the back where you can put your own BBQ to sit and relax with friends and family.