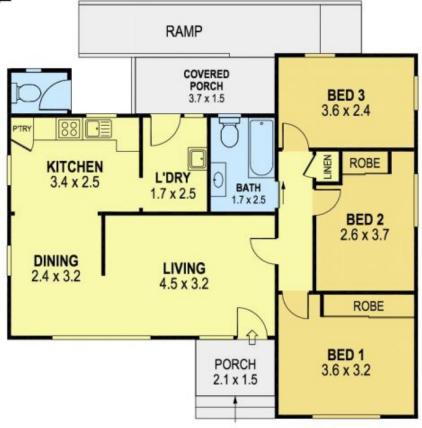

This great beach home offers a versatile design with plenty of scope to further personalise. The kitchen has been recently renovated, floorboards have been polished throughout and the three bedrooms are well sized, with two of the rooms fitted with built-in wardrobes.

Boasting a fantastic, sun-drenched north facing rear yard, single lock-up garage with storage area and outdoor WC all on a level 556sqm block of land, this home holds a prime address only a meander to Woonona beach and reserve, and moments from cafés, restaurants, shops and local schools. The decision is then yours to make - simply enjoy

3 📭 1 🖺 1 🗬

Land Size: 556 sqm

View: https://www.jacksonresidential.com.au/6046

763

0 1 2 3 4 5

SCALE (METRES)

PLANS SHOWN ONLY INDICATIVE OF LAYOUT. DIMENSIONS ARE APPROXIMATE.

INT: 77m² EXT: 35m² GARAGE: 15m²