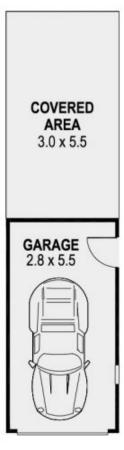

Boasting a fantastic, sun-drenched north facing rear yard, single lock-up garage with storage area and outdoor WC all on a level 556sqm block of land, this home holds a prime address only a meander to Woonona beach and reserve, and moments from cafés, restaurants, shops and local schools. The decision is then yours to make - simply enjoy

3 📭 1 🖺 1 🗬

Land Size: 556 sqm

View: https://www.jacksonresidential.com.au/6046

763

0 1 2 3 4 5

SCALE (METRES)

PLANS SHOWN ONLY INDICATIVE OF LAYOUT. DIMENSIONS ARE APPROXIMATE.

INT: 77m² EXT: 35m² GARAGE: 15m²