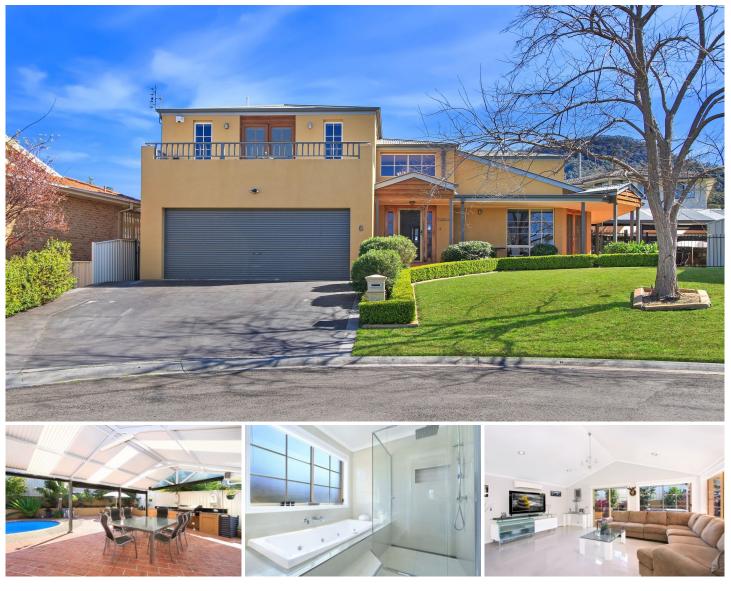

# Jackson residential

#### **6 Kingfisher Place Farmborough Heights NSW**

With the elements of a fine family home in abundance, this two-storey property inspires superb entertaining and effortless family living.

Freshly updated and renovated interiors form a selection of spacious living and dining areas ideal for both formal and informal family occasions. The home is seamlessly designed, embracing indoor/outdoor all-weather entertaining, with all living and dining spaces opening onto a large, covered wrap-around balcony and oversized entertainment area complete with outdoor barbeque and kitchenette. Inside a well-designed, sleek CaesarStone and polyurethane kitchen is equipped with gas cooking appliances, ample bench space and storage providing for enjoyable home cooking experiences.

Upstairs, enjoy the privacy and retreat in either one of the 4

### 4 🛤 3 🚔 2 🗬

| Price     | :\$815,000 |
|-----------|------------|
| Land Size | : 601 sqm  |

View : https://www.jacksonresidential.com.au/6046 769

https://www.jacksonresidential.com.au