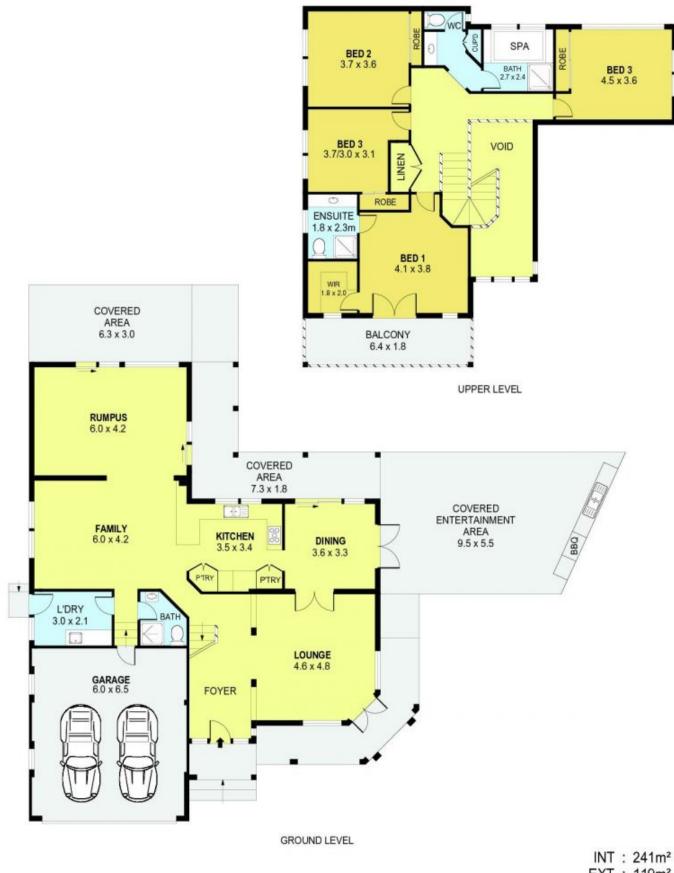

## **6 KINGFISHER PLACE**

## FARMBOROUGH HEIGHTS

PLANS SHOWN ONLY INDICATIVE OF LAYOUT. DIMENSIONS ARE APPROXIMATE. Ref. No: 34386

EXT : 119m<sup>2</sup> GARAGE/ STORAGE : 39m<sup>2</sup>