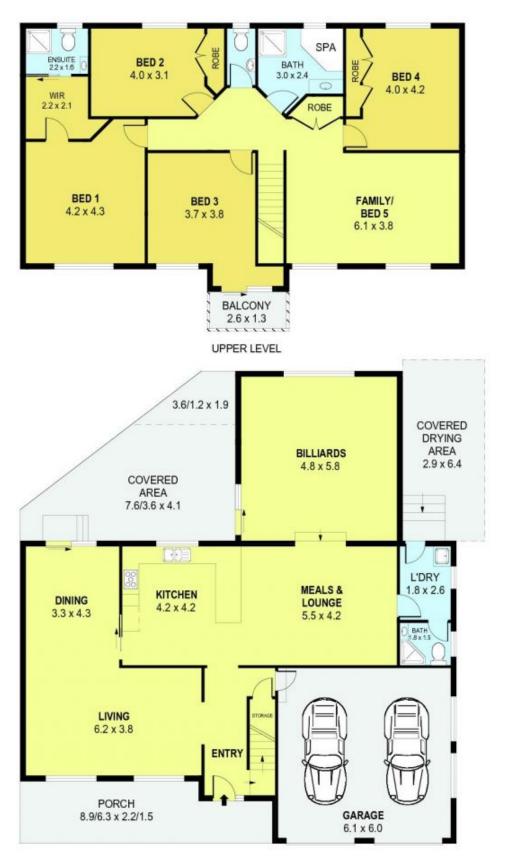

## 7 Rosella Grove Farmborough Heights NSW

Privately and peacefully positioned in an idyllic cul-de-sac surrounded by high quality homes, this dual level family residence boasts a substantial layout with a choice of living areas.

Pristinely kept and maintained, the interior includes formal lounge and dining areas, casual tiled living room, a sunken billiards room and an upstairs rumpus (or convert to 5th bedroom). The large kitchen is the heart of the home and is complete with stainless steel cooking appliances and a spacious dine-in breakfast bar.

On the second level you will find 4 (possibly 5) generous bedrooms all fitted with built-in wardrobes and the master suite enjoys a walk-through wardrobe leading to a private ensuite bathroom. The full main bathroom is appointed with separate corner spa bath and shower.