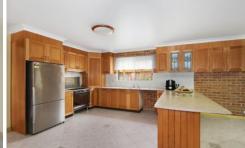

Pristinely kept and maintained, the interior includes formal lounge and dining areas, casual tiled living room, a sunken billiards room and an upstairs rumpus (or convert to 5th bedroom). The large kitchen is the heart of the home and is complete with stainless steel cooking appliances and a spacious dine-in breakfast bar.