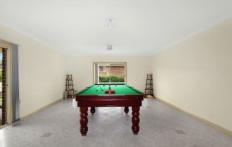

Pristinely kept and maintained, the interior includes formal lounge and dining areas, casual tiled living room, a sunken billiards room and an upstairs rumpus (or convert to 5th bedroom). The large kitchen is the heart of the home and is complete with stainless steel cooking appliances and a spacious dine-in breakfast bar.