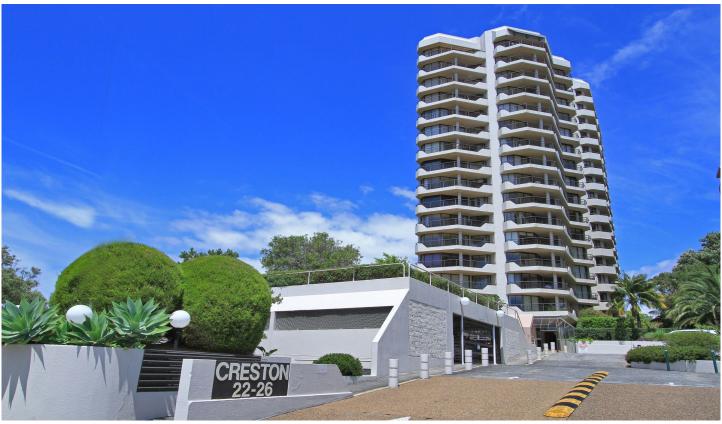

## 10/22-26 Corrimal Street Wollongong NSW

Light and airy north facing apartment, securely and privately located in Wollongong's iconic 'Creston' building.

Featuring combined lounge and dining area, neat and tidy kitchen and bathroom, internal laundry and a peaceful balcony which overlooks a grassed communal yard and outward towards the Illawarra escarpment. The two generously sized bedrooms are both fitted with mirrored built-in wardrobes.

The apartment is completed by single basement security car space, building manager, lift access and video intercom whilst positioned in an ultra-convenient city setting only footsteps to North Beach, Boat Harbour, trendy bars, cafés and transport including the free shuttle bus service.