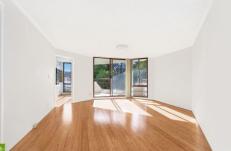

## 10/22-26 Corrimal Street Wollongong NSW

Light and airy north facing apartment, securely and privately located in Wollongong's iconic 'Creston' building.

Featuring combined lounge and dining area, neat and tidy kitchen and bathroom, internal laundry and a peaceful balcony which overlooks a grassed communal yard and outward towards the Illawarra escarpment. The two generously sized bedrooms are both fitted with mirrored built-in wardrobes.