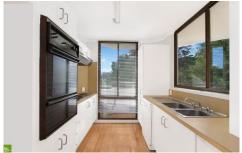

## 10/22-26 Corrimal Street Wollongong NSW

Light and airy north facing apartment, securely and privately located in Wollongong's iconic 'Creston' building.

Featuring combined lounge and dining area, neat and tidy kitchen and bathroom, internal laundry and a peaceful balcony which overlooks a grassed communal yard and outward towards the Illawarra escarpment. The two generously sized bedrooms are both fitted with mirrored built-in wardrobes.