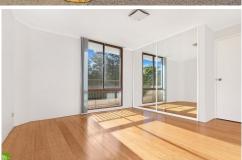

## 10/22-26 Corrimal Street Wollongong NSW

Light and airy north facing apartment, securely and privately located in Wollongong's iconic 'Creston' building.

Featuring combined lounge and dining area, neat and tidy kitchen and bathroom, internal laundry and a peaceful balcony which overlooks a grassed communal yard and outward towards the Illawarra escarpment. The two generously sized bedrooms are both fitted with mirrored built-in wardrobes.