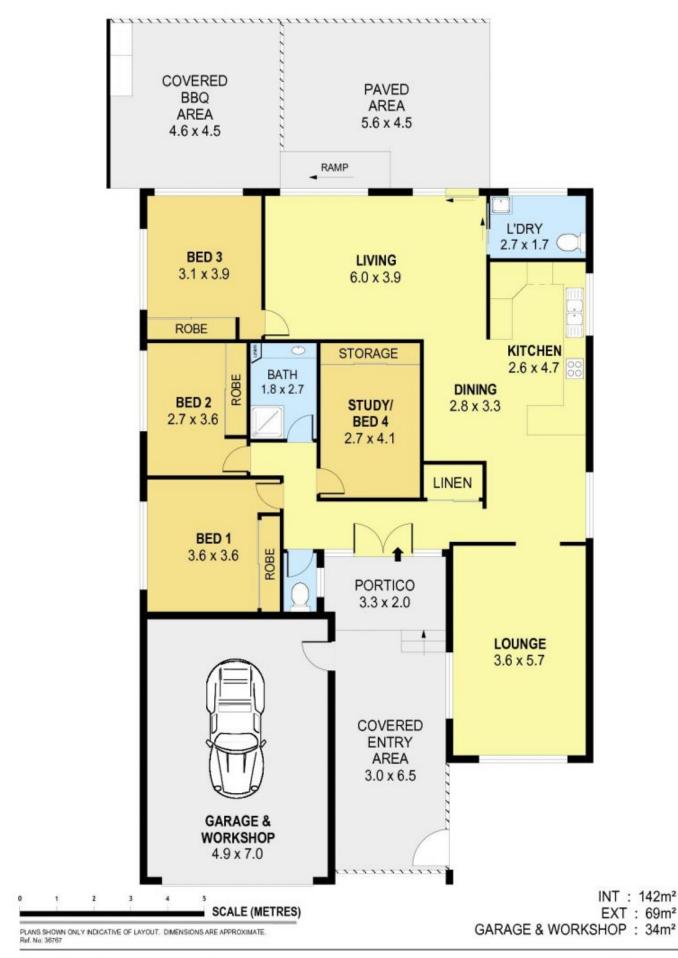

formal and casual living spaces with seamless outdoor flow onto a paved and covered all-weather entertaining area complete with built-in barbeque.

The orderly and well-kept kitchen, designed in neutral tones and beautifully offset by a slate tiled floor, is equipped with stainless steel wall oven, dual DishDrawer, 4 burner cooktop and adjoins the casual meals/dining room.

There are three well sized bedrooms that are all fitted with

## 3 🛤 1 🚰 1 🚘

| Price     | : \$ 580,000                                 |
|-----------|----------------------------------------------|
| Land Size | : 601 sqm                                    |
| View      | : https://www.jacksonresidential.com.au/6046 |
|           | 782                                          |

## **10 RACHEL CRESCENT**

## FIGTREE