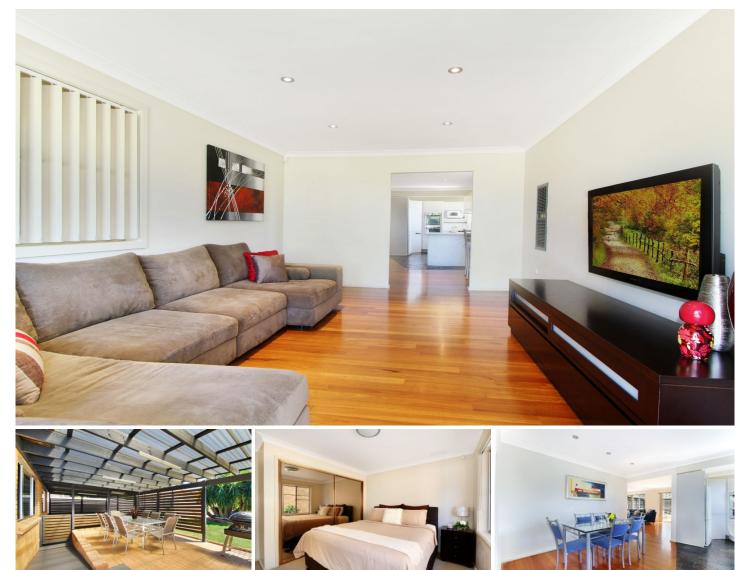

## **10 Rachel Crescent Figtree NSW**

Nestled amid tidy and low maintenance grounds in an intimate cul-de-sac location, this family-friendly single level home has been designed to provide relaxed indoor/outdoor living close to quality schools, supermarkets, parks and is mere footsteps from local transport.

A streamlined layout combines a choice of formal and casual living spaces with seamless outdoor flow onto a paved and covered all-weather entertaining area complete with built-in barbeque.

The orderly and well-kept kitchen, designed in neutral tones and beautifully offset by a slate tiled floor, is equipped with stainless steel wall oven, dual DishDrawer, 4 burner cooktop and adjoins the casual meals/dining room.

There are three well sized bedrooms that are all fitted with