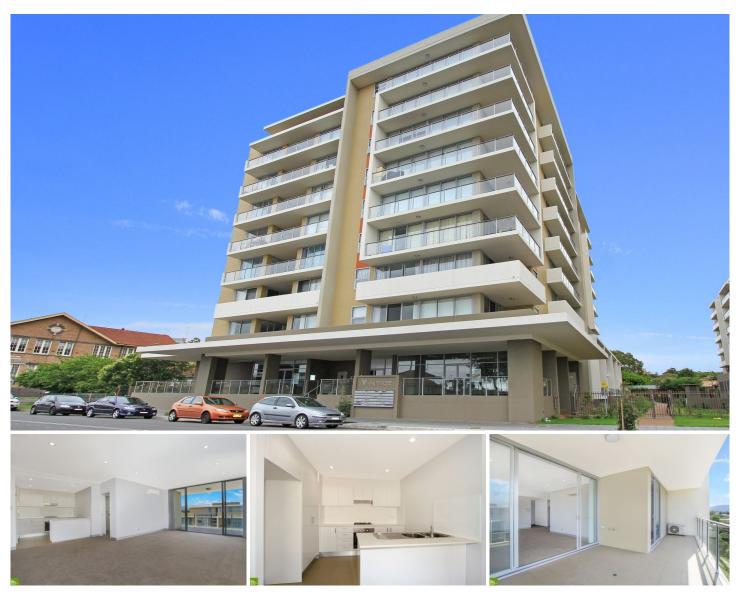

## Level 8/210/30 Gladstone Avenue Wollongong NSW

This near new 2 bedroom unit main with Ensuite has built in wardrobes in both bedrooms.

Open plan living area with air conditioner flowing onto a north facing balcony with ocean glimpses to the east and mountain views to the west. The kitchen features gas appliances and a dishwasher.

Single car space under the building.

Walking distance to the hospital, train station and bus stop and local shops and café's makes this a great spot to live.

Property is non smoking internally

PLEASE NOTE THE ENTRANCE TO THIS BUILDING IS IN ROWLAND AVENUE.