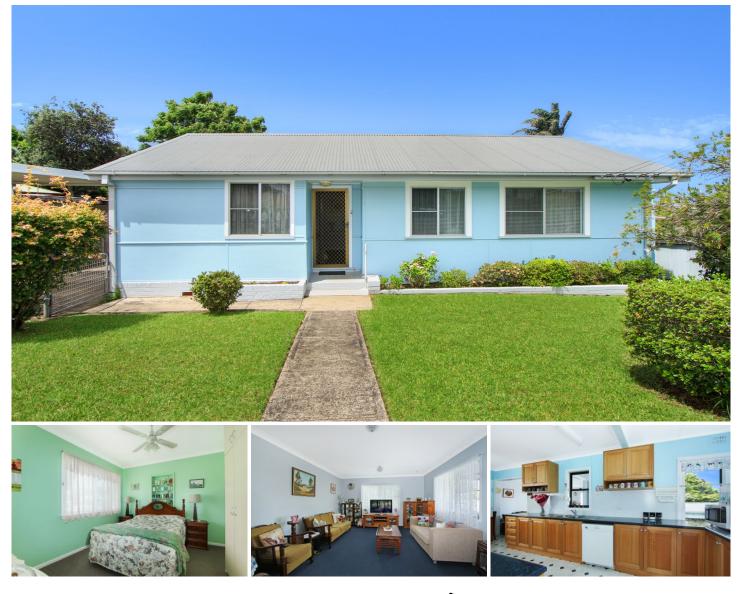

#### **1 Hickman Street Mount Saint Thomas NSW**

Occupying a 493sqm block this classic, single level home offers a convenient lifestyle. It's ideally located within close proximity to public transport, Figtree Grove shopping complex and easy access to north and south bound M1.

Neatly presented, the home features a relaxed open plan living and dining room that flows to a timber galley style, eat-in kitchen equipped with a dishwasher and meals area. There is a second separate lounge room (possible 4th bedroom) and study area and the home is completed by 3 bedrooms - the master bedroom fitted with a built-in wardrobe and ensuite bathroom.

With timber floorboards throughout, a remote single lock-up garage plus single carport, large handyman's workshop and enclosed yard great for young children and family pets this delightful home is ready for a fresh update and would