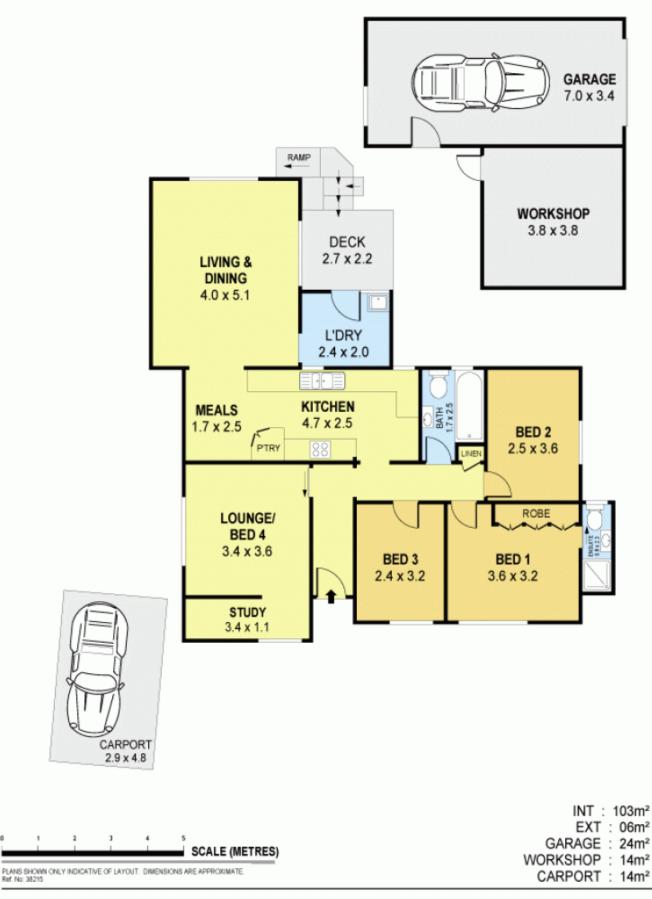

Neatly presented, the home features a relaxed open plan living and dining room that flows to a timber galley style, eat-in kitchen equipped with a dishwasher and meals area. There is a second separate lounge room (possible 4th bedroom) and study area and the home is completed by 3 bedrooms - the master bedroom fitted with a built-in wardrobe and ensuite bathroom.

With timber floorboards throughout, a remote single lock-up garage plus single carport, large handyman's workshop and enclosed yard great for young children and family pets this delightful home is ready for a fresh update and would