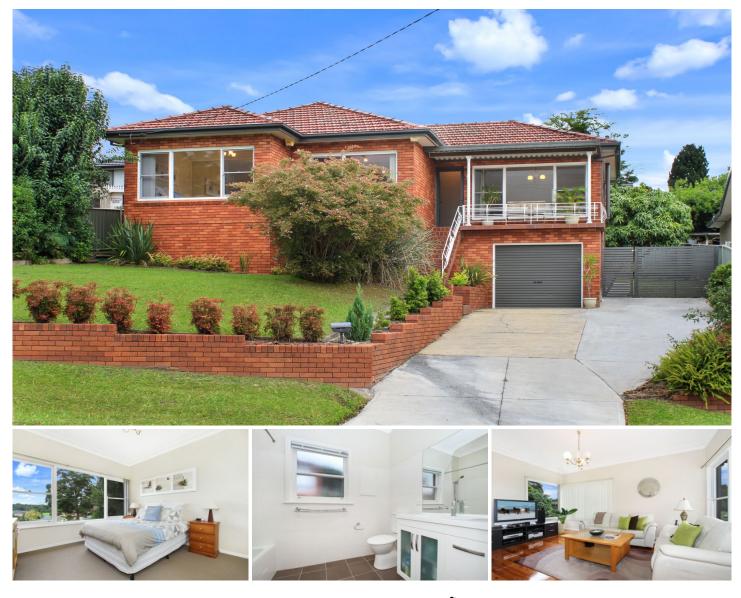

#### **5 Alandale Avenue Figtree NSW**

Presenting an excellent first home opportunity, this brick and tile home with a delightful escarpment outlook offers an easy-care layout central to Figtree shops, schools and transport, Wollongong CBD and convenient M1 Sydney access.

Perfectly offered as is, the home comprises of separate living and dining room plus a recently refurbished kitchen with stainless steel cooking appliances and updated bathroom with modern fixtures. The three bedrooms are fitted with mirrored built-in wardrobes whilst high ceilings with ornate cornice details and polished timber floorboards throughout add to the overall character and warmth of this family abode.

Proudly positioned on the higher side of the street, abundant northerly sunshine soaks the 556sqm parcel that