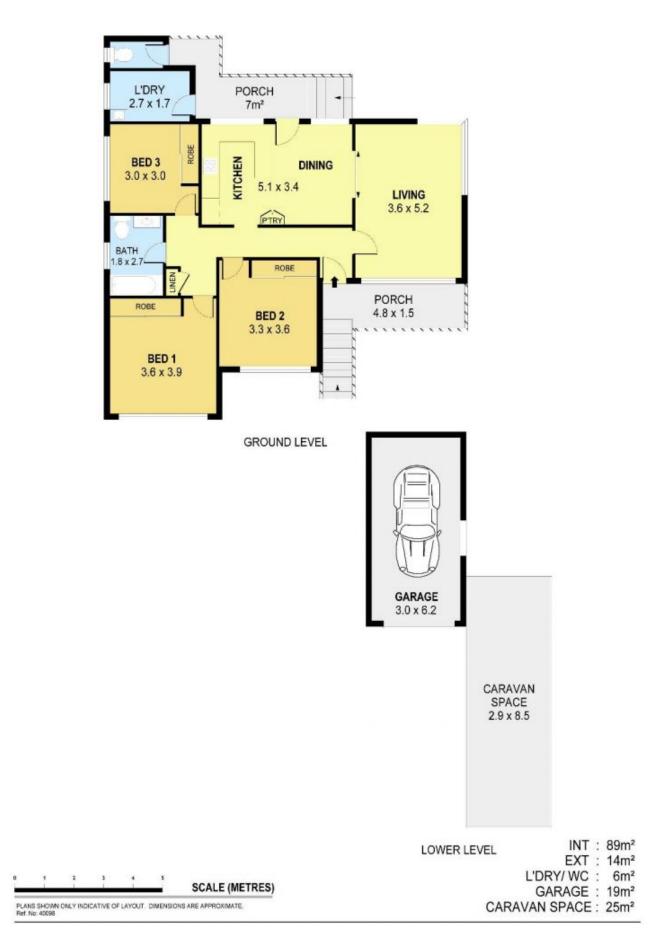

Perfectly offered as is, the home comprises of separate living and dining room plus a recently refurbished kitchen with stainless steel cooking appliances and updated bathroom with modern fixtures. The three bedrooms are fitted with mirrored built-in wardrobes whilst high ceilings with ornate cornice details and polished timber floorboards throughout add to the overall character and warmth of this family abode.