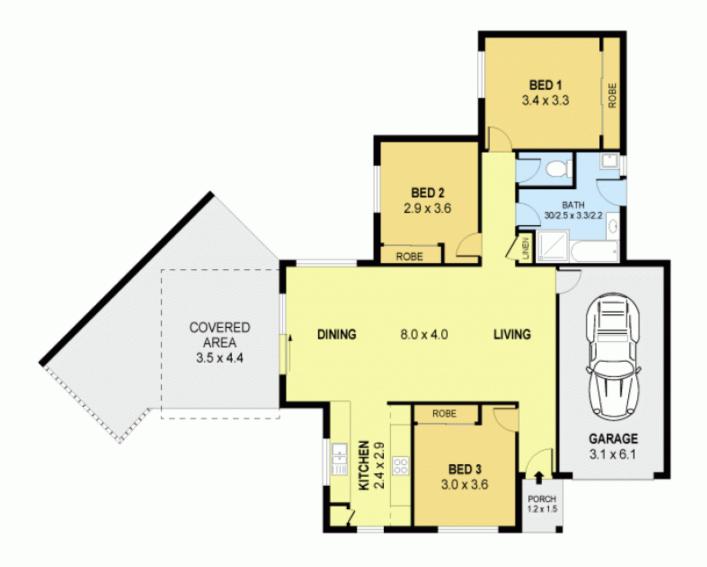

Light and airy throughout, freshly painted interiors combined with floating timber floors feature throughout the home. There is a modern gas cooking kitchen with stainless steel appliances (including dishwasher), three well-appointed bedrooms all complete with built-in wardrobes and a generously sized contemporary bathroom with separate bath/shower and conveniently combined laundry with direct external access.

3 📭 1 🔓 1 🗬

**Price** : \$ 730,000 **Land Size** : 311 sqm

View: https://www.jacksonresidential.com.au/6046

842

INT : 93m² EXT : 31m² GARAGE : 19m²