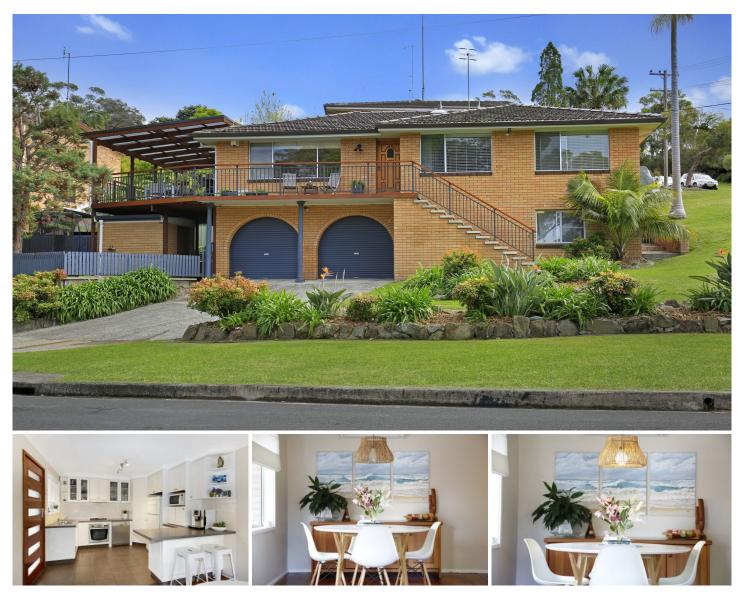

## **1 Goodbury Avenue Figtree NSW**

A sense of community is fundamental to this well maintained family home positioned in a child friendly cul-de-sac.

Boasting three generous sized bedrooms - each complete with mirrored built in wardrobes and ceiling fans. On the first level a desirable open plan living/dining with timber floors and reverse cycle split system air conditioning, opens onto a spacious undercover entertainer's deck ideal for spending time with friends and family and an additional utility room (with separate external access) adorns the lower level. A well maintained kitchen with classical lines and stainless steel appliances (including dishwasher) is ideal for any family member wishing to pursue their culinary skills and the main bathroom is both spacious and well lit, complemented by a stone vanity top and separate WC.

An impressive double garage, storage/workplace, underground cellar and laundry complete with shower and