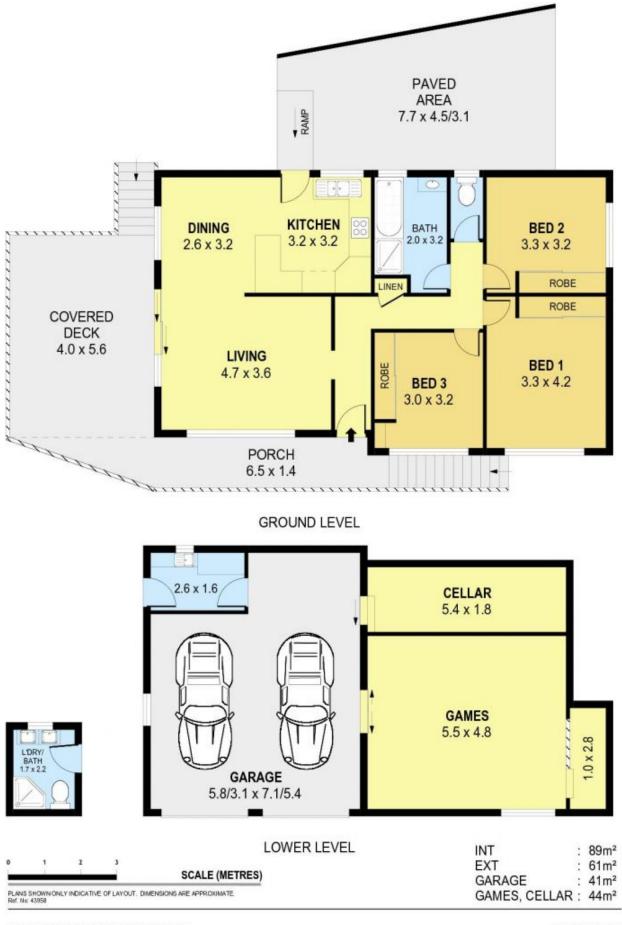

## **1 Goodbury Avenue Figtree NSW**

A sense of community is fundamental to this well maintained family home positioned in a child friendly cul-de-sac.

Boasting three generous sized bedrooms - each complete with mirrored built in wardrobes and ceiling fans. On the first level a desirable open plan living/dining with timber floors and reverse cycle split system air conditioning, opens onto a spacious undercover entertainer's deck ideal for spending time with friends and family and an additional utility room (with separate external access) adorns the lower level. A well maintained kitchen with classical lines and stainless steel appliances (including dishwasher) is ideal for any family member wishing to pursue their culinary skills and the main bathroom is both spacious and well lit, complemented by a stone vanity top and separate WC.

An impressive double garage, storage/workplace, underground cellar and laundry complete with shower and