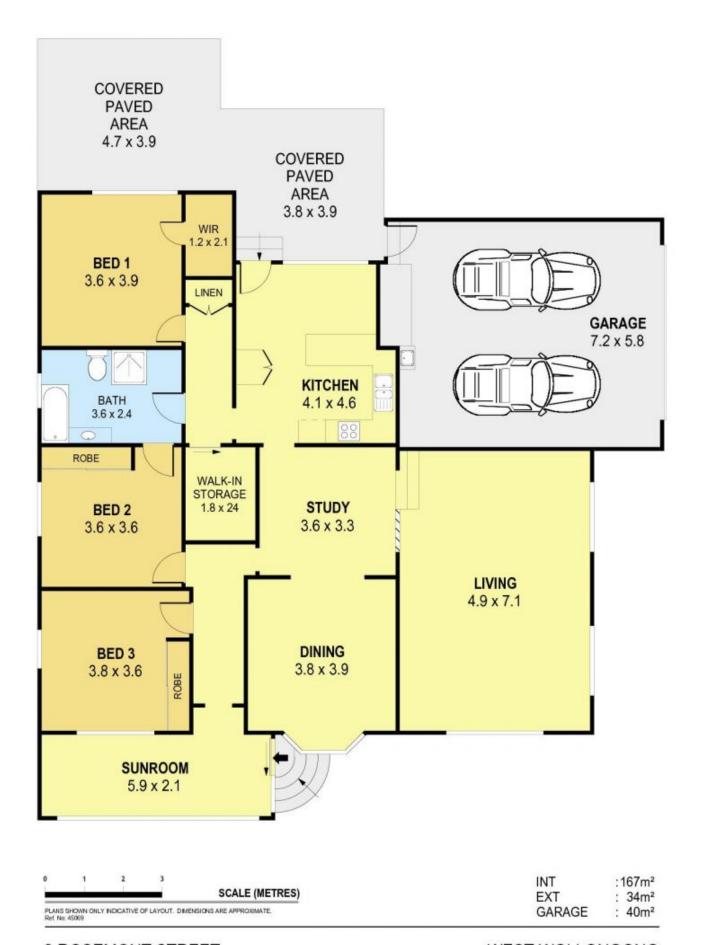

## 2 Rosemont Street West Wollongong NSW

Presenting a warm and welcoming family home spread across one level and siding onto council parkland, sit back and enjoy this idyllic location just minutes from both the centre of town and Wollongong Beach. With Alfresco entertaining area complete with open fire, and approximately 5.8 x 3.3m pool, this home is perfect for summer entertaining or spending quality time with the family.

- \* Large living area with abundance of natural light
- \* Family friendly kitchen with stainless steel appliances / separate dining room
- \*3 well sized bedrooms with ceiling fan and built in wardrobe
- \* 2 car lock up garage
- \* Well maintained bathroom
- \* Undercover alfresco dining with open fire and