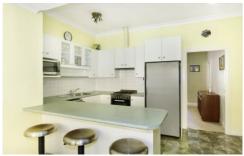

- \* Large living area with abundance of natural light
- \* Family friendly kitchen with stainless steel appliances / separate dining room
- \*3 well sized bedrooms with ceiling fan and built in wardrobe
- \* 2 car lock up garage
- \* Well maintained bathroom
- \* Undercover alfresco dining with open fire and