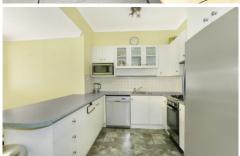

- \* Large living area with abundance of natural light
- \* Family friendly kitchen with stainless steel appliances / separate dining room
- \*3 well sized bedrooms with ceiling fan and built in wardrobe
- \* 2 car lock up garage
- \* Well maintained bathroom
- \* Undercover alfresco dining with open fire and