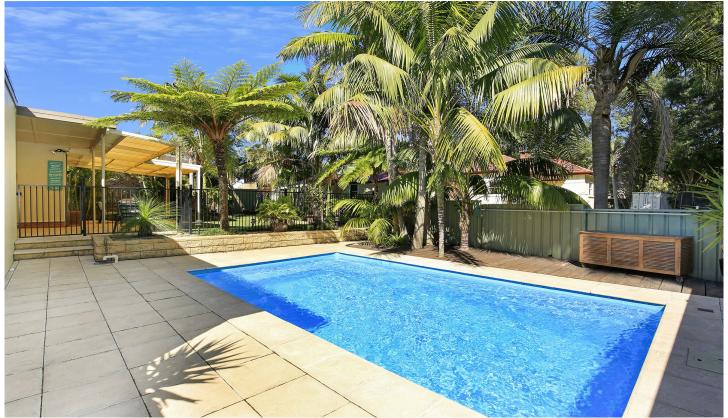

## 2 Rosemont Street West Wollongong NSW

Presenting a warm and welcoming family home spread across one level and siding onto council parkland, sit back and enjoy this idyllic location just minutes from both the centre of town and Wollongong Beach. With Alfresco entertaining area complete with open fire, and approximately 5.8 x 3.3m pool, this home is perfect for summer entertaining or spending quality time with the family.