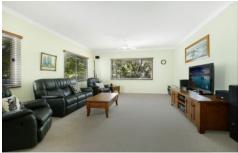

- \* Large living area with abundance of natural light
- \* Family friendly kitchen with stainless steel appliances / separate dining room
- \*3 well sized bedrooms with ceiling fan and built in wardrobe
- \* 2 car lock up garage
- \* Well maintained bathroom
- \* Undercover alfresco dining with open fire and