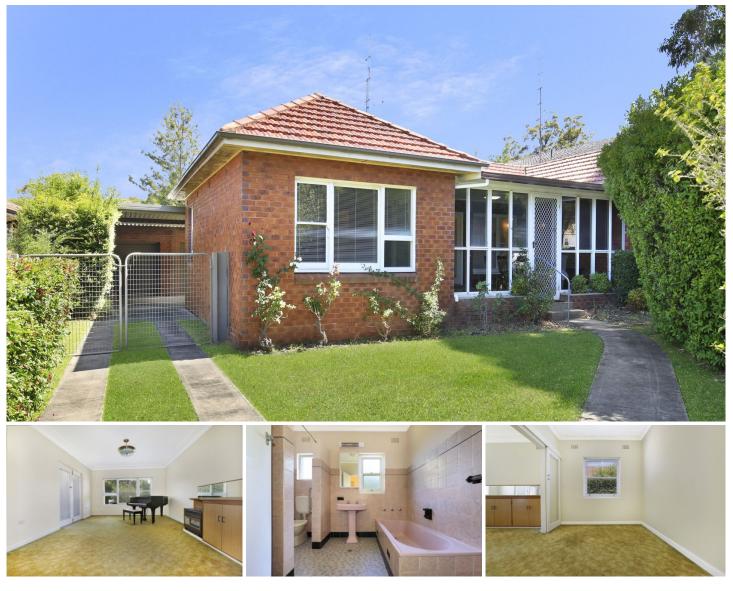

## 11 Catherine Street Gwynneville NSW

A two bedroom, full brick home which sits on a 998sqm parcel of land, this opportunity cannot be missed!

With the options to extend and renovate, add an extra dwelling or develop (subject to Wollongong Council), this property has serious potential. An exceptional location with Wollongong Uni, Wollongong Hospital and the CBD just minutes away, you can enjoy all that Gwynneville has to offer!

- Full brick house set on 998sqm
- 20m frontage
- 2 well sized bedrooms, each complete with BIW
- 2 car garage complete with workshop, and 2 x carportLarge Backyard
- Generous size Living area with sunroom accessibility
- Easy access to F6