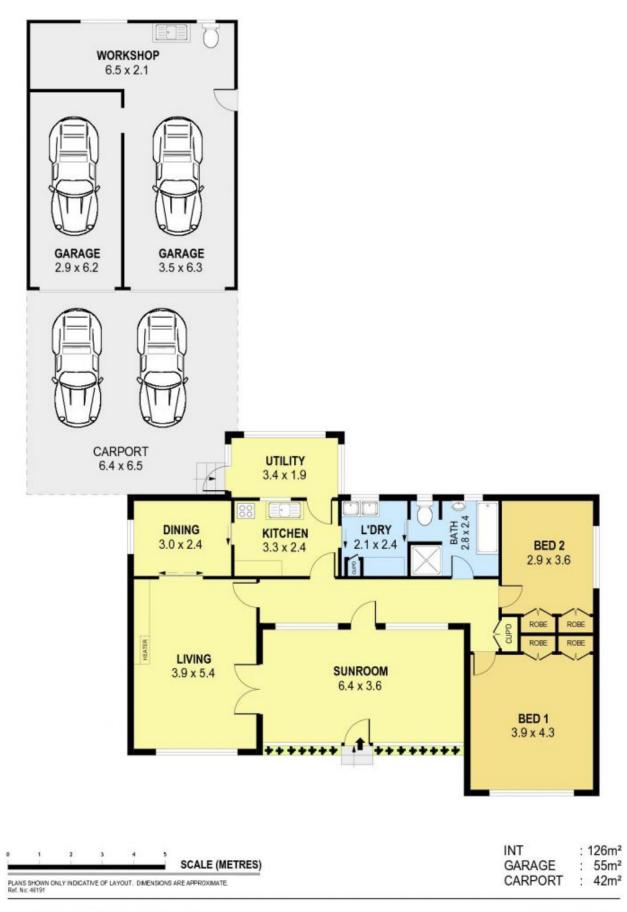

- Full brick house set on 998sqm
- 20m frontage
- 2 well sized bedrooms, each complete with BIW
- 2 car garage complete with workshop, and 2 x carportLarge Backyard
- Generous size Living area with sunroom accessibility
- Easy access to F6