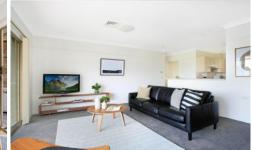

## 9/25 Mercury Street Wollongong NSW

Enhanced by a desirable northerly aspect, this three-bedroom apartment with ducted air conditioning presents a beautifully sun filled light and quiet oasis in the heart of the action.

Positioned on the top floor of a small complex of nine with open plan layout and the convenience of an internal laundry. The icing on the cake is double security parking spaces with store room, and it's all within walking distance to both hospitals, free Gong shuttle, train station and the CBD.

- 3 x bedrooms each with BIW
- ducted air conditioning
- covered alfresco entertaining area with panoramic views
- double security car space with storage
- open plan living /dining