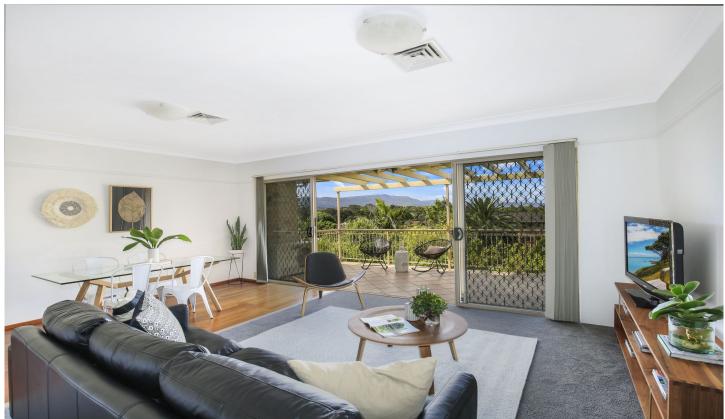

## 9/25 Mercury Street Wollongong NSW

Enhanced by a desirable northerly aspect, this three-bedroom apartment with ducted air conditioning presents a beautifully sun filled light and quiet oasis in the heart of the action.

Positioned on the top floor of a small complex of nine with open plan layout and the convenience of an internal laundry. The icing on the cake is double security parking spaces with store room, and it's all within walking distance to both hospitals, free Gong shuttle, train station and the CBD.

- 3 x bedrooms each with BIW
- ducted air conditioning
- covered alfresco entertaining area with panoramic views
- double security car space with storage
- open plan living /dining