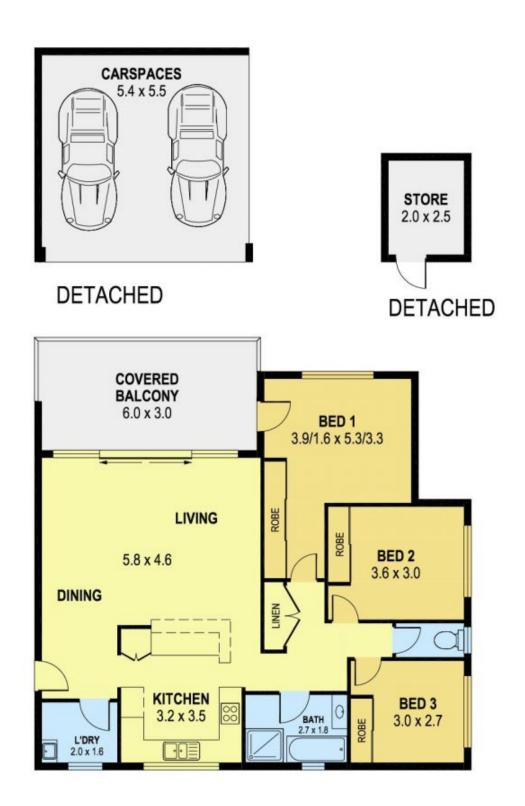

## 9/25 Mercury Street Wollongong NSW

Enhanced by a desirable northerly aspect, this three-bedroom apartment with ducted air conditioning presents a beautifully sun filled light and quiet oasis in the heart of the action.

Positioned on the top floor of a small complex of nine with open plan layout and the convenience of an internal laundry. The icing on the cake is double security parking spaces with store room, and it's all within walking distance to both hospitals, free Gong shuttle, train station and the CBD.

- 3 x bedrooms each with BIW
- ducted air conditioning
- covered alfresco entertaining area with panoramic views
- double security car space with storage
- open plan living /dining

## 3 📭 1 🔓 2 😭

**Price** : \$ 595,000 **Land Size** : 848 sqm

View: https://www.jacksonresidential.com.au/6046

857

Mark Jackson 02 4226 3000

INT: 100m<sup>2</sup> EXT: 18m<sup>2</sup>

GARAGE & STORE: 35m2