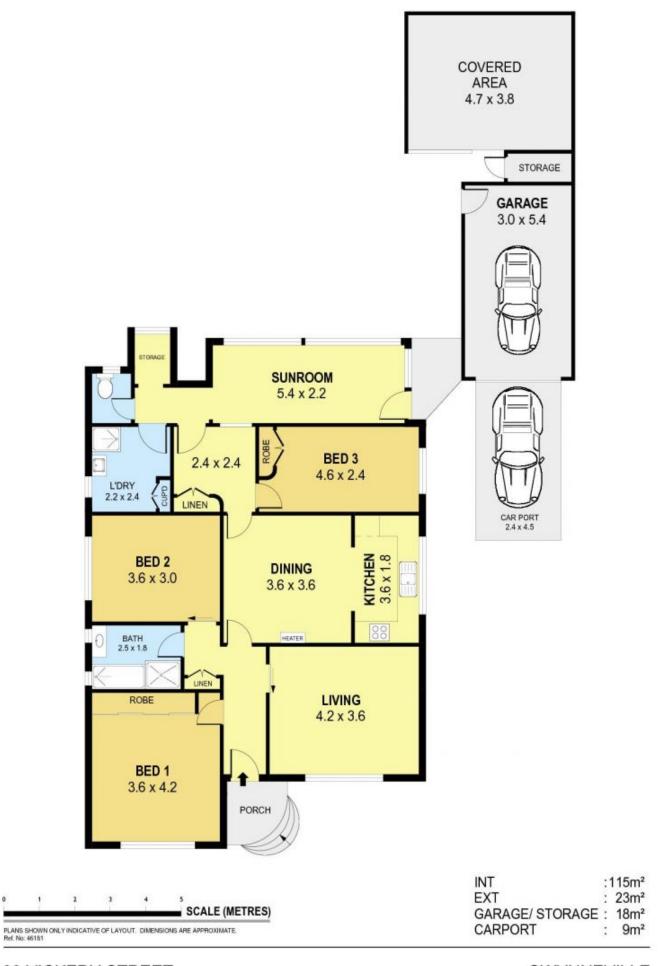

## It Features:

- 3 generous size bedrooms, 2 with BIW
- Large living area
- Detached garage and car port
- Copious amounts of storage