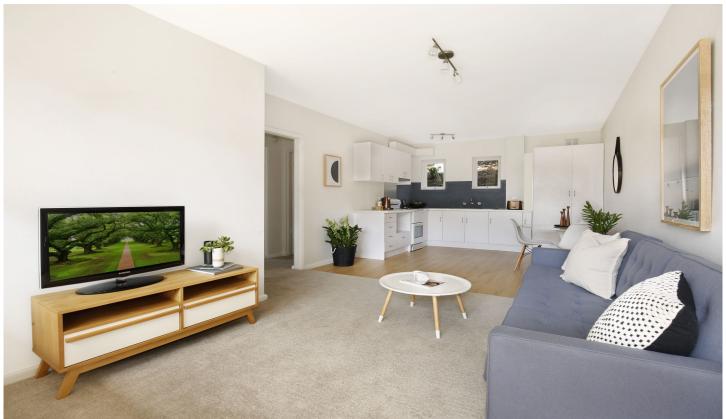

## 1/24 Sheppard Street West Wollongong NSW

A well-kept, ground floor unit with open plan living / dining, this two bedroom property is ideal for any first time buyer wishing to enter the market, or investor with a desire to create wealth.

Located in a small block of units, it features a recently refurbished kitchen as well as large timber windows throughout, allowing for ample sunlight.

In a highly convenient location, and only minutes' drive to Wollongong CBD, beaches and the University - It's a beauty!

- \* Open plan living / dining
- \* Ground Floor with parking space included
- \* Easy access to M1
- \* Combination of Timber floor boards and carpet (recently