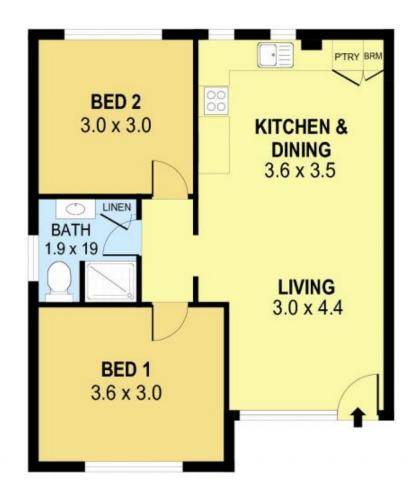

## 2 🛺 1 🔓 1 🗬

**Price** : \$ 405,000 **Land Size** : 702 sqm

View: https://www.jacksonresidential.com.au/6046

867

Mark Jackson 02 4226 3000

**DETACHED** 

INT : 52m² CAR SPACE : 14m²