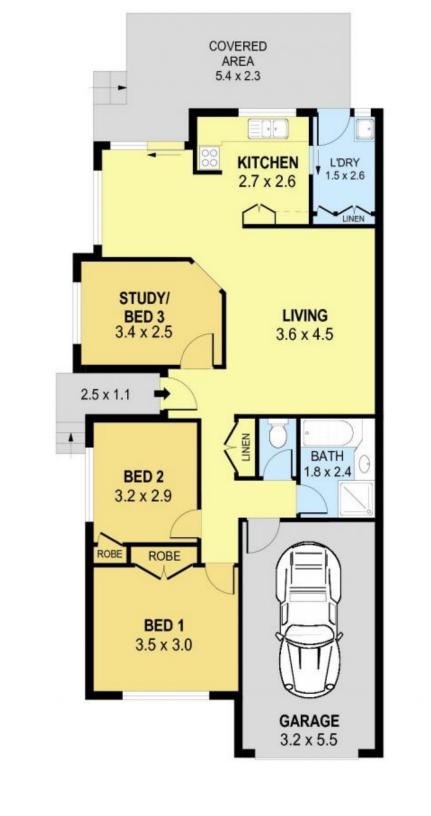

Currently configured as two bedrooms but could easily be turned back into a three-bedroom residence.

Everything is at your doorstep, with the community shops only 100m down the road, the local pre-school and primary school in walking distance, a bus stop at the front of the property and Sheargold Park across the road.

Mark Jackson 02 4226 3000

https://www.jacksonresidential.com.au

| 0                                                                                      | 1 | 2 | 3      | SCALE (METRES) | INT<br>EXT       | : : | 76m <sup>2</sup><br>17m <sup>2</sup> |
|----------------------------------------------------------------------------------------|---|---|--------|----------------|------------------|-----|--------------------------------------|
| PLANS SHOWN ONLY INDICATIVE OF LAYOUT. DIMENSIONS ARE APPRICATINATE.<br>Ref. No: 48924 |   |   | GARAGE | :              | 18m <sup>2</sup> |     |                                      |