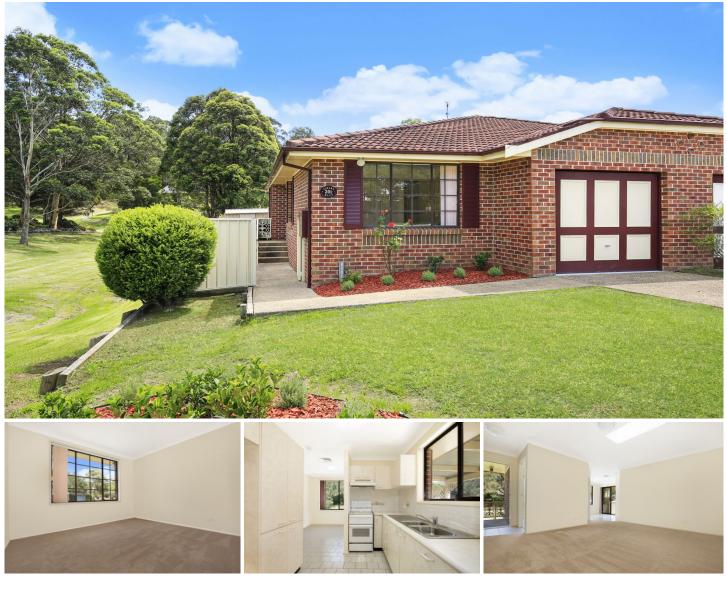

#### **30E Derribong Drive Cordeaux Heights NSW**

Located in a charming neighbourhood, this single level Torrens Title villa is set on 282sqm of land. Featuring a north facing rear garden with undercover alfresco entertaining area, internal access form remote control garage and an abundance of surrounding parkland, sit back and enjoy the practical and easy layout of this beautiful villa.

Currently configured as two bedrooms but could easily be turned back into a three-bedroom residence.

Everything is at your doorstep, with the community shops only 100m down the road, the local pre-school and primary school in walking distance, a bus stop at the front of the property and Sheargold Park across the road.

#### Features Include:

| Price     | : \$ 590,000                                        |
|-----------|-----------------------------------------------------|
| Land Size | : 282 sqm                                           |
| View      | : https://www.jacksonresidential.com.au/6046<br>870 |
|           |                                                     |