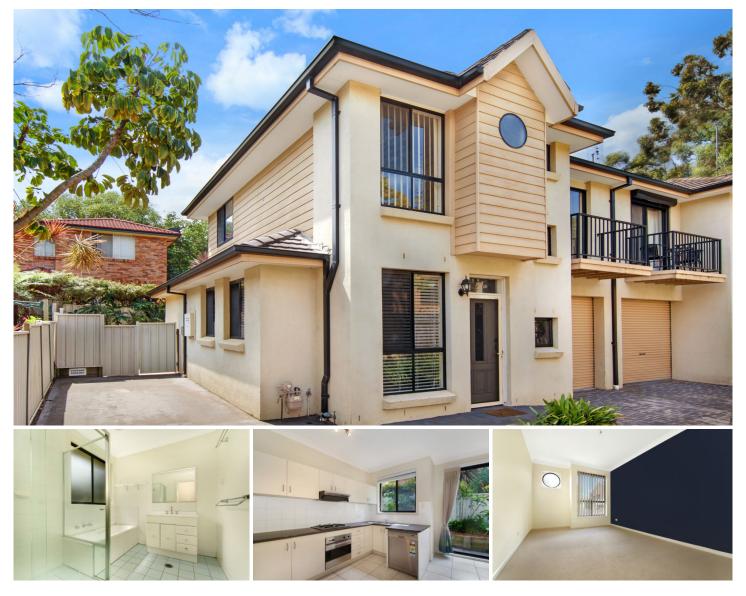

## 1/9a Gilmore Street West Wollongong NSW

Beautiful 3 bedroom town house at the back of the block within walking distance to schools and the lovely village of Gwynneville.

Features:

- \* Downstairs\*
- \* Kitchen consists of gas appliances
- \* Separate dining area in kitchen
- \* Second toilet
- \* Laundry
- \* Single lock up garage with internal access.

## \*Upstairs\*

- \* 2 generous sized bedrooms both with BIW and one with balcony
- \* 1 smaller sized bedroom suite single bedroom or study
- \* Family bathroom

View : https://www.jacksonresidential.com.au/6046872