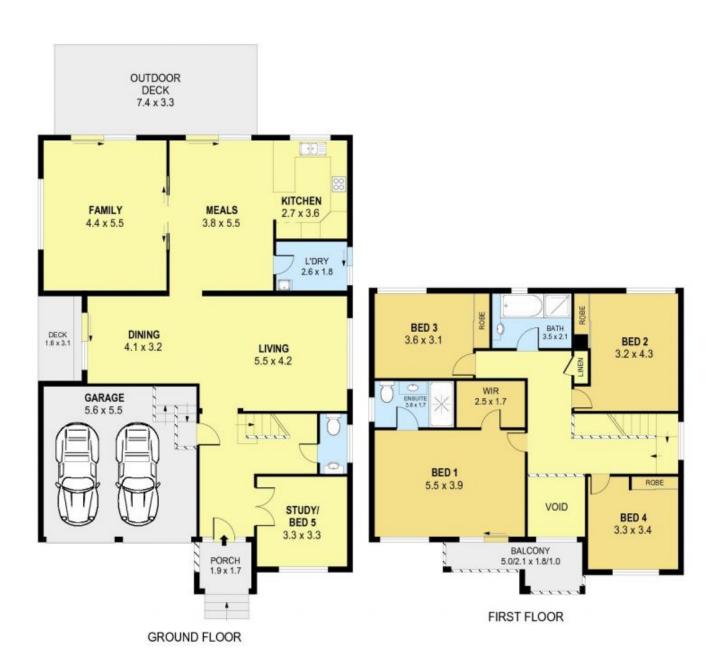

## 37 Gilmore Street West Wollongong NSW

This much-loved family home complete with large backyard and entertainers deck as well as four king sized bedrooms really is the quintessential family residence perfect for expanding families.

Constructed in 2005, this light filled property combines spacious living with easy flow from its living spaces to outdoor entertaining areas. With a multitude of living areas spanning two levels, embrace this modern family home and all it has to offer.

## Features Include:

\* Large double garage including internal access with