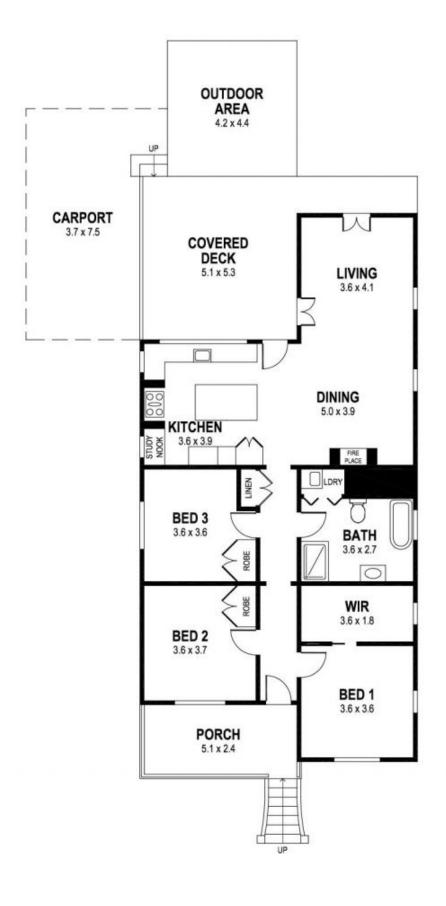

Land Size : 711 sqm View : https://www.jacksonresidential.com.au/6046 886

Mark Jackson 02 4226 3000

EXT : 29m<sup>2</sup> CARPORT : 62m<sup>2</sup>

INT : 123m<sup>2</sup>

PLANS SHOWN ONLY INDICATIVE OF LAYOUT. DIMENSIONS ARE APPROXIMATE.