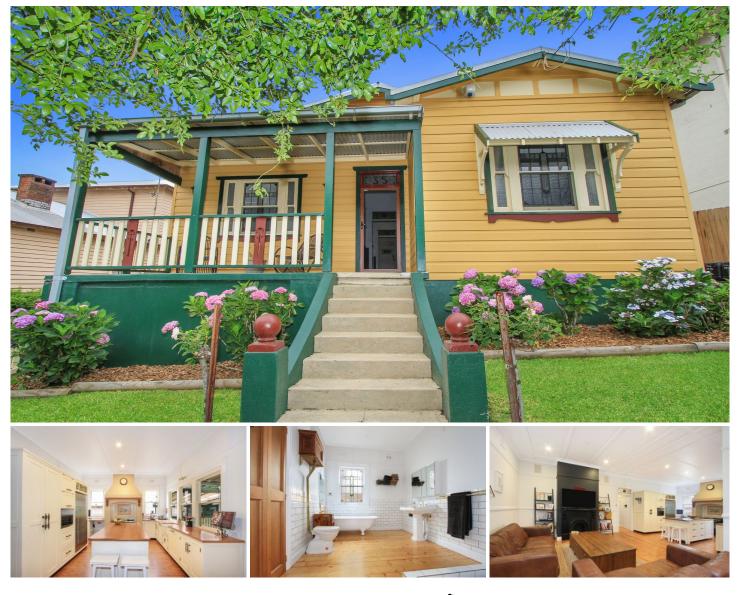

## 35 Gilmore Street West Wollongong NSW

Renovated to perfection, few homes throughout Wollongong have been able to recapture the true essence and character of the original construct.

A statement home in one of the inner-city's hot spots, a property you will be proud to call home.

Features Include:

- \* Single level living
- \* Free flowing open plan
- \* Seamless Indoor/Outdoor living
- \* Ornate finishes from the front door though to the rear
- \* Light and bright
- \* Covered alfresco
- \* Second dwell potential, 3m side access, zoned R2
- \* A home with feeling
- \* Study nook close to kitchen

Land Size : 711 sqm View : https://www.jacksonresidential.com.au/6046 886

Mark Jackson 02 4226 3000

EXT : 29m<sup>2</sup> CARPORT : 62m<sup>2</sup>

INT : 123m<sup>2</sup>

PLANS SHOWN ONLY INDICATIVE OF LAYOUT. DIMENSIONS ARE APPROXIMATE.