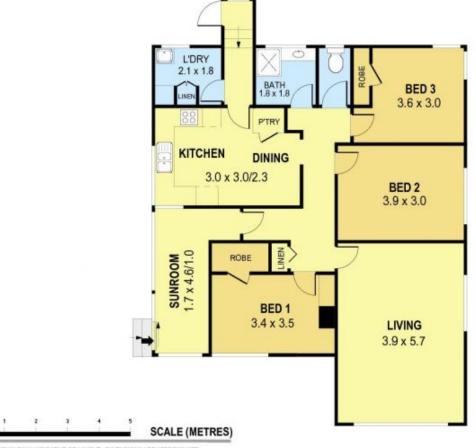

## **17 CATHERINE STREET**

## **GWYNNEVILLE**

PLANS SHOWN ONLY INDICATIVE OF LAYOUT. DIMENSIONS ARE APPROXIMATE. Ref. No: 48979  $\begin{array}{rl} \mathsf{INT} & : 105 \mathsf{m}^2 \\ \mathsf{GARAGE} & : & 35 \mathsf{m}^2 \end{array}$ 