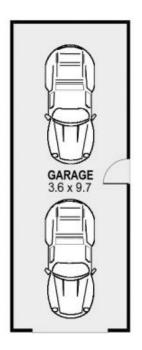

## **17 CATHERINE STREET**

## **GWYNNEVILLE**

PLANS SHOWN ONLY INDICATIVE OF LAYOUT. DIMENSIONS ARE APPROXIMATE. Ref. No: 48979  $\begin{array}{rl} \mathsf{INT} & : 105 \mathsf{m}^2 \\ \mathsf{GARAGE} & : & 35 \mathsf{m}^2 \end{array}$ 