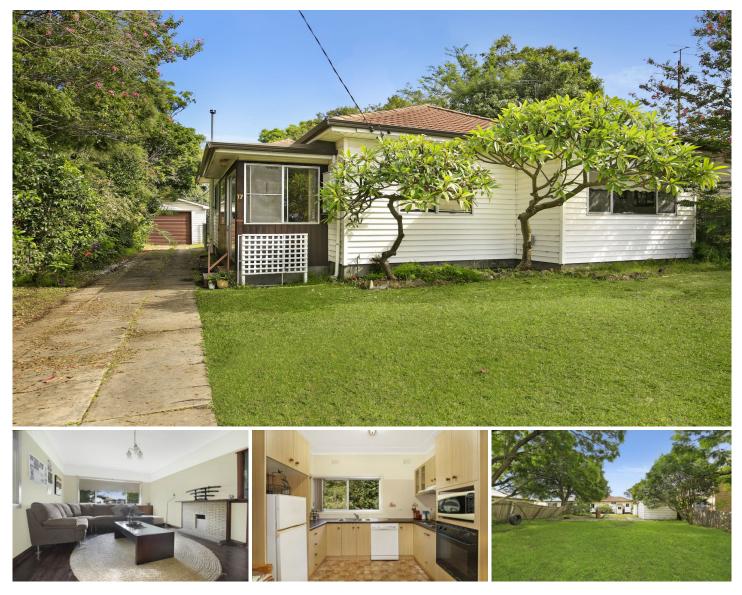

## 17 Catherine Street Gwynneville NSW

Situated in the heart of Gwynneville and set on 766 sqm of land, with the option to either create your dream home or to re-develop the land, ideal with its 15.24 metre frontage. Don't miss the opportunity to bring this much loved home into the 21st century, boasting easy access to the M1 and only a short walk to great cafes, restaurants, Beaton Park Leisure centre, Wiseman Park Bowling club and schools, you won't find a better location to create your own masterpiece.

Features Include: \*Open plan kitchen / dining \*Separate W/C \*3 well seized bedrooms, 2 x BIW \*Great sunroom at entrance of property \*detached garage 3 🎮 1 🚰 1 🚘

Price : \$ 910,000 View : https://www.jacksonresidential.com.au/6046890