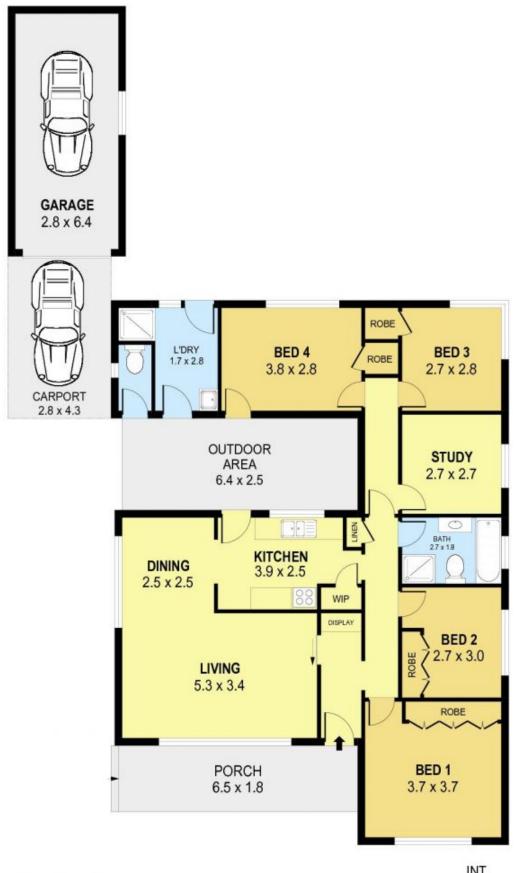

## 10 Andrew Avenue Keiraville NSW

Take advantage of this marvelous four bedroom home plus study, and tinker with the versatile floor plan to accommodate your own requirements. Flooded with natural light thanks to large timber windows, enjoy the open plan living / dining space and great kitchen complete with walk in pantry and plenty of storage.

## Features Include:

- \* 4 bedrooms with BIW
- \* Study