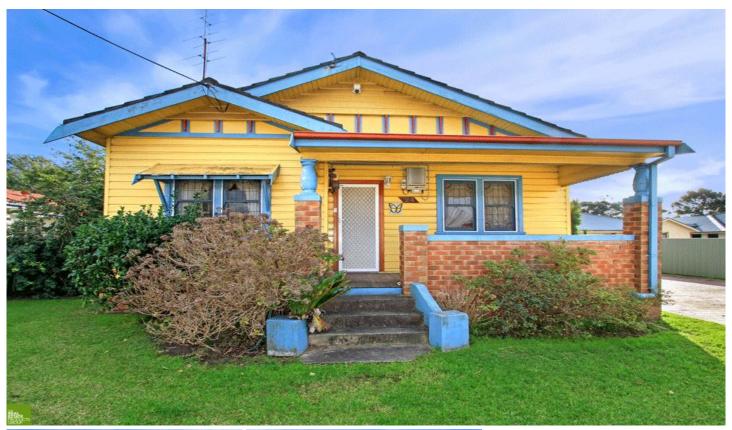

## 24 Greenacre Road Wollongong NSW

This three bedroom cottage all with built in wardrobes has a separate dining room, covered rear porch and large covered entertainment area.

Outside is fully fenced with a double carport off the side of the property with a small storage shed at rear

The property is located with in walking distance to the hospital, free bus and transport. A short drive to local Cafes, restaurants, local schools and beaches.

3 📭 1 🖺 2 🗬

Land Size: 1885 sqm

View: https://www.jacksonresidential.com.au/6046