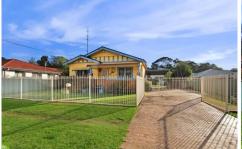

## 24 Greenacre Road Wollongong NSW

This three bedroom cottage all with built in wardrobes has a separate dining room, covered rear porch and large covered entertainment area.

Outside is fully fenced with a double carport off the side of the property with a small storage shed at rear

The property is located with in walking distance to the hospital, free bus and transport. A short drive to local Cafes, restaurants, local schools and beaches.

3 📭 1 🖺 2 🗬

Land Size: 1885 sqm

View: https://www.jacksonresidential.com.au/6046