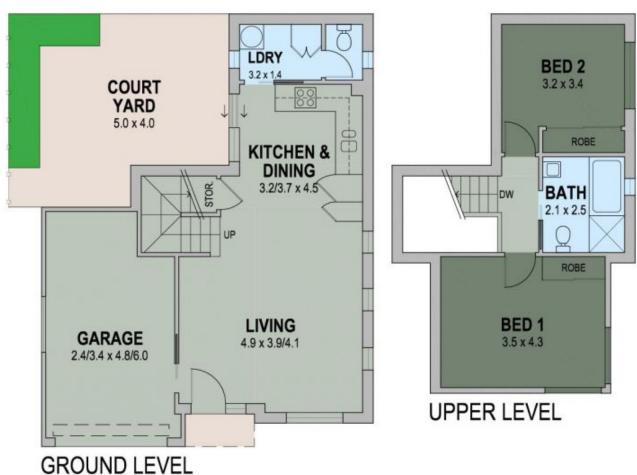

## 1/43 Porter Street Gwynneville NSW

A Contemporary residence with quality finishes throughout, this two bedroom home is perfect for a first time home buyer or the savvy investor. Split over two levels, the bedrooms, each with built in wardrobes as well as split system air condition are situated on the top floor, along with the modern bathroom complete with deep bath and separate shower. This home is made for entertaining, boasting a fresh kitchen with stone benchtops and stainless steel gas appliances, as well as the paved courtyard ideal for alfresco evenings. The open plan living / dining creates a great space full of natural light and includes internal access to the single lock up garage.

## GROUND LEVEL