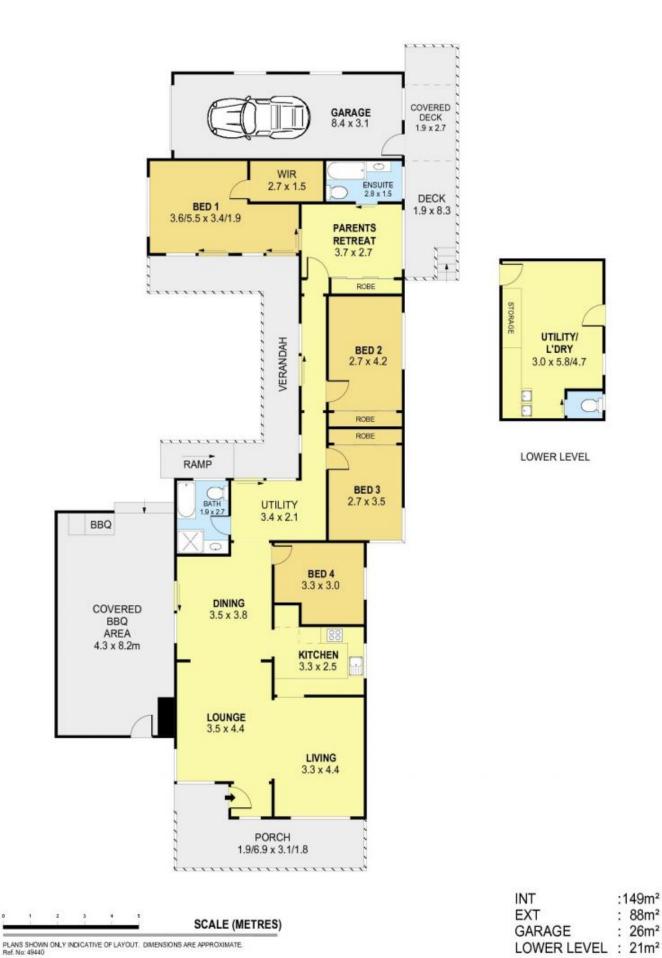

## 1 Grey Street Keiraville NSW

Situated on the cusp of Wollongong Botanic Gardens, enjoy this idyllic location and peaceful part of Keiraville. A single level home set on 544sqm of land with four bedrooms, the master bedroom complete with Walk in wardrobe and ensuite as well as a Parent's retreat. Open Plan Dining / Lounge / Living rooms create a flowing space complimented by the natural light from large windows throughout and you'll enjoy entertaining friends and family in the covered alfresco entertaining area with working Barbeque included.