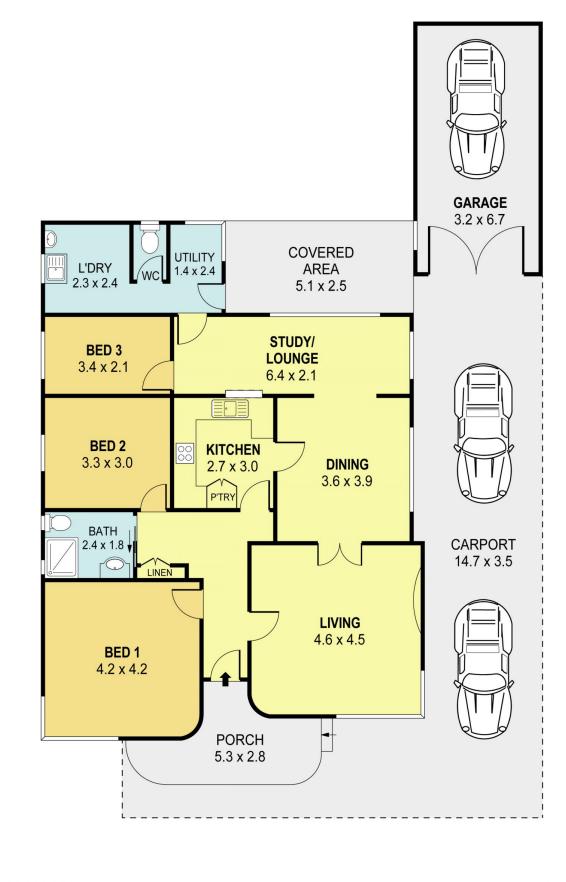

View : https://www.jacksonresidential.com.au/6046902

Annette Allen 02 4226 3000

0 1 2 3 4 5 SCALE (METRES) INT : 121m<sup>2</sup> EXT : 84m<sup>2</sup> GARAGE : 22m<sup>2</sup>

PLANS SHOWN ONLY INDICATIVE OF LAYOUT. DIMENSIONS ARE APPROXIMATE. Ref. No: 31738