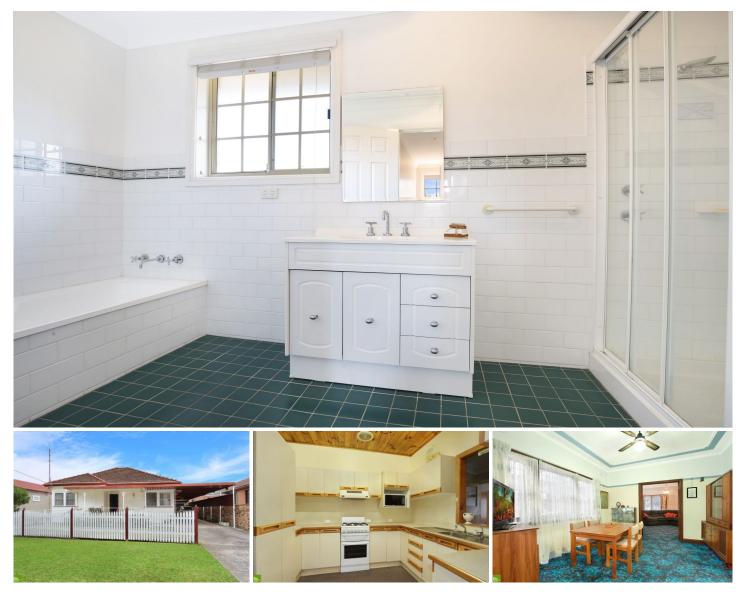

## 21 Kiernan Street Gwynneville NSW

This original 1950's 3 bedroom cottage.

Features: 3 good sized bedrooms Separate lounge with gas heater Separate dining room Sunroom Extra study nook Lots of cupboard space in the kitchen Renovated bathroom Second toilet lounge near 3rd bedroom Lock up storage areas out the back. Tandem carport Easy care fully fenced yard. This property is located within walking distance to schools, train station and the village of Gwynneville with it's Restaurants, clubs and great cafe's. 3 🎮 1 🚔 2 🛱