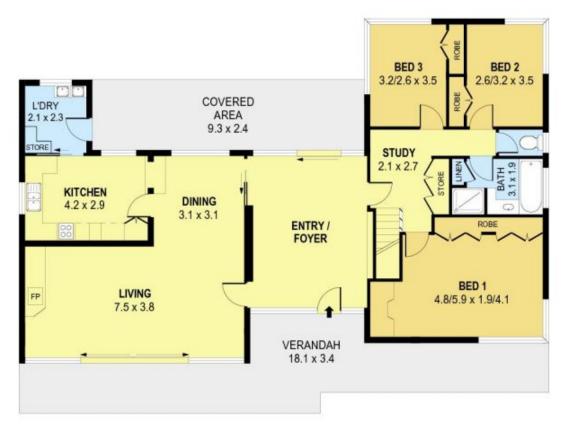

## 36 Dumfries Avenue Mount Ousley NSW

Undeniable street appeal, this welcoming family home captivates you the moment you enter. The retro features are just waiting for a family to add their own personal touch. Huge picture windows invite an abundance of natural light and offer lovely garden views. Commanding entry, spacious living and dining room, good sized bedrooms. The back garden is a sun trap for you to enjoy with enough lawn space for the kids to play backing onto a council park. Tandem garage with workshop area downstairs.

This is really special property, come and see for yourself.

3 🕮 1 🔓 2 🖨

Land Size: 841 sqm

View: https://www.jacksonresidential.com.au/6046

917

Mark Jackson 02 4226 3000

**GROUND LEVEL** 

LOWER LEVEL

INT :144m<sup>2</sup>

EXT: 59m<sup>2</sup>

LOWER LEVEL : 69m²

PLANS SHOWN ONLY INDICATIVE OF LAYOUT. DIMENSIONS ARE APPROXIMATE.

Ref. No. 33875