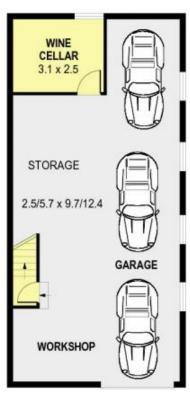

## 36 Dumfries Avenue Mount Ousley NSW

Undeniable street appeal, this welcoming family home captivates you the moment you enter. The retro features are just waiting for a family to add their own personal touch. Huge picture windows invite an abundance of natural light and offer lovely garden views. Commanding entry, spacious living and dining room, good sized bedrooms. The back garden is a sun trap for you to enjoy with enough lawn space for the kids to play backing onto a council park. Tandem garage with workshop area downstairs.

INT :144m<sup>2</sup>

EXT: 59m<sup>2</sup>

LOWER LEVEL : 69m²

PLANS SHOWN ONLY INDICATIVE OF LAYOUT. DIMENSIONS ARE APPROXIMATE.

Ref. No. 33875