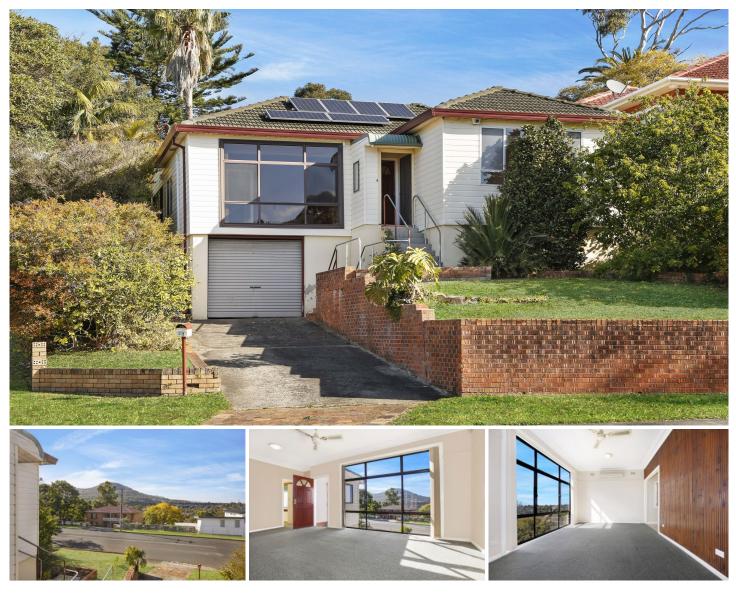

## 61 Bellevue Road Figtree NSW

A well loved 3 bedroom cottage sitting up high from the street. It's close to schools , shops, transport, etc, on a sought after road offering a fantastic opportunity to update and value add. The large windows in the lounge room at the front take in the compelling views of the valley and beyond. Other features include a tidy kitchen with ample storage, internal laundry, separate w/c. A spacious tiled & airconditioned family room opens to the backyard which has a nifty enclosed cabana - perfect for the BBQ! This property has great potential.