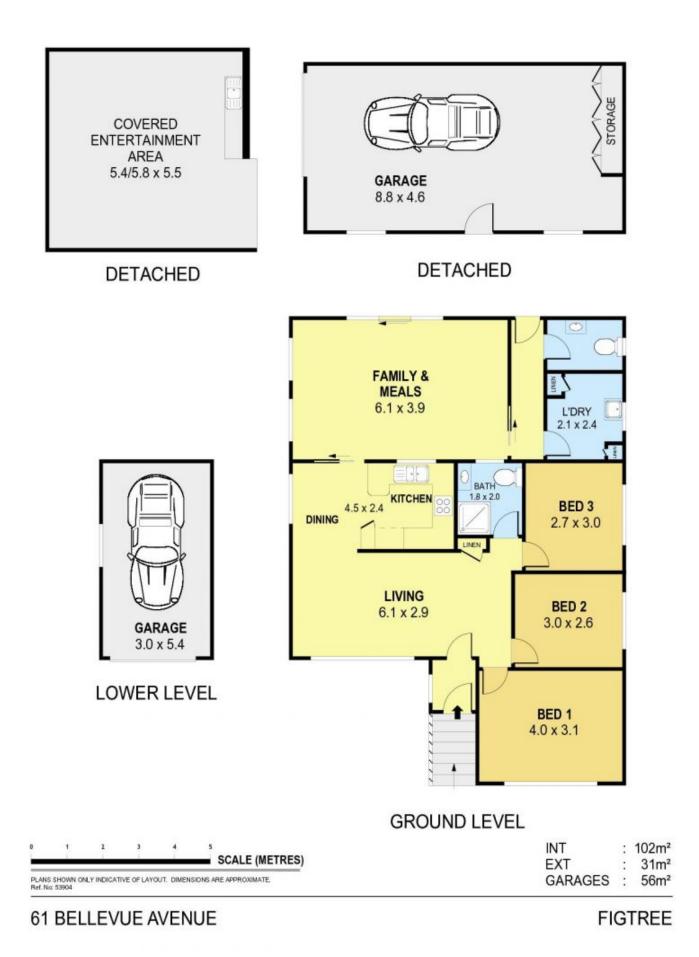

## 61 Bellevue Road Figtree NSW

A well loved 3 bedroom cottage sitting up high from the street. It's close to schools , shops, transport, etc, on a sought after road offering a fantastic opportunity to update and value add. The large windows in the lounge room at the front take in the compelling views of the valley and beyond. Other features include a tidy kitchen with ample storage, internal laundry, separate w/c. A spacious tiled & airconditioned family room opens to the backyard which has a nifty enclosed cabana - perfect for the BBQ! This property has great potential.

Check out the video and 3D floorplan linked below.