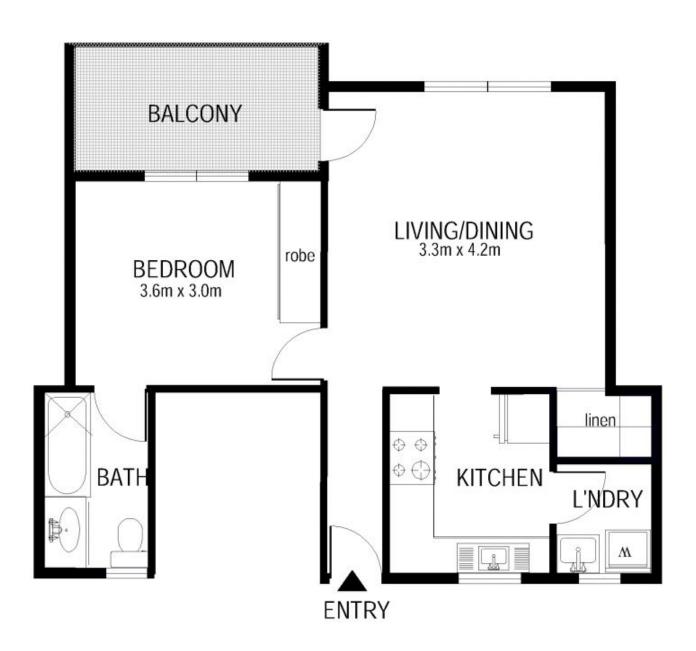

## 5/22 Robinson Street Wollongong NSW

One bedroom unit within walking distance to the hospital and university.

Why I am so special

- \* Generous sized bedroom with built in wardrobe.
- \* Combined lounge/dining area with balcony.
- \* Modern kitchen with loads of cupboard space.
- \* Ensuite bathroom complete with bath.
- \* Floorboards throughout.
- \* Internal separate laundry.
- \* Single off street parking space.
- \* Central position walking distance to hospital and university.
- \* Short drive to beach and main shopping district.