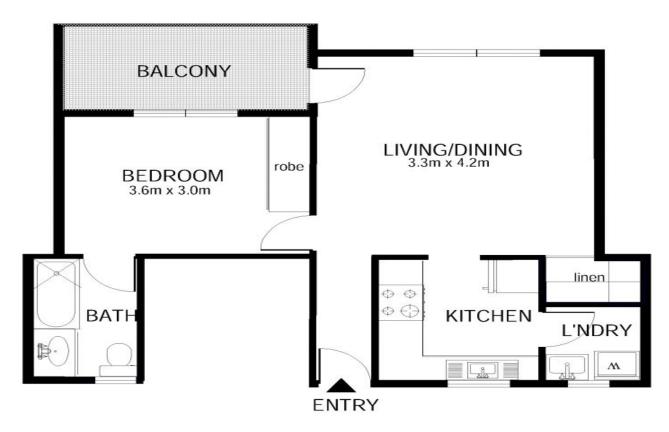

## 5/22 Robinson Street Wollongong NSW

One bedroom unit within walking distance to the hospital and university.

Why I am so special

- \* Generous sized bedroom with built in wardrobe.
- \* Combined lounge/dining area with balcony.
- \* Modern kitchen with loads of cupboard space.
- \* Ensuite bathroom complete with bath.
- \* Floorboards throughout.
- \* Internal separate laundry.
- \* Single off street parking space.
- \* Central position walking distance to hospital and university.
- \* Short drive to beach and main shopping district.