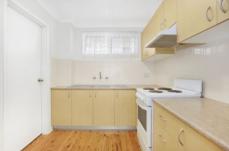

## 5/22 Robinson Street Wollongong NSW

One bedroom unit within walking distance to the hospital and university.

Why I am so special

- \* Generous sized bedroom with built in wardrobe.
- \* Combined lounge/dining area with balcony.
- \* Modern kitchen with loads of cupboard space.
- \* Ensuite bathroom complete with bath.
- \* Floorboards throughout.
- \* Internal separate laundry.
- \* Single off street parking space.
- \* Central position walking distance to hospital and university.
- \* Short drive to beach and main shopping district.