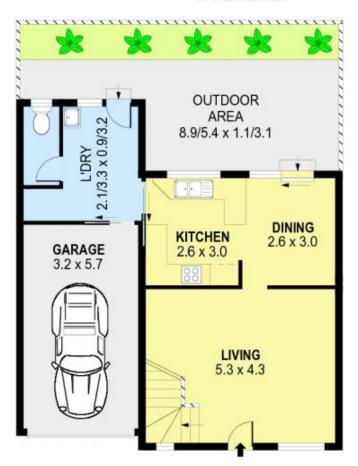

## 2/10 Platypus Close Figtree NSW

This spacious townhouse is perfect for first home buyers or investors. Great floor plan and neat as a pin. The living room is filled with natural light, is large enough for all the furniture and flows through the dining area out to a sun filled courtyard. Open kitchen with ample storage. Internal laundry with plenty of elbowroom. There is even a powder room off a foyer behind the kitchen so guests don't have to go upstairs.

UPPER LEVEL

**GROUND LEVEL** 