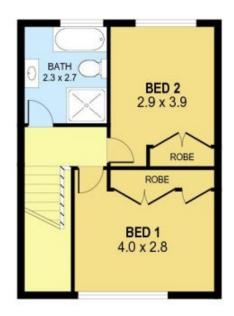

Upstairs are 2 sizable bedrooms with built-ins set off by polished floorboards. A full bathroom with separate shower is more than enough to service the two bedooms.

The garage has internal access offering extra security.

UPPER LEVEL

**GROUND LEVEL** 