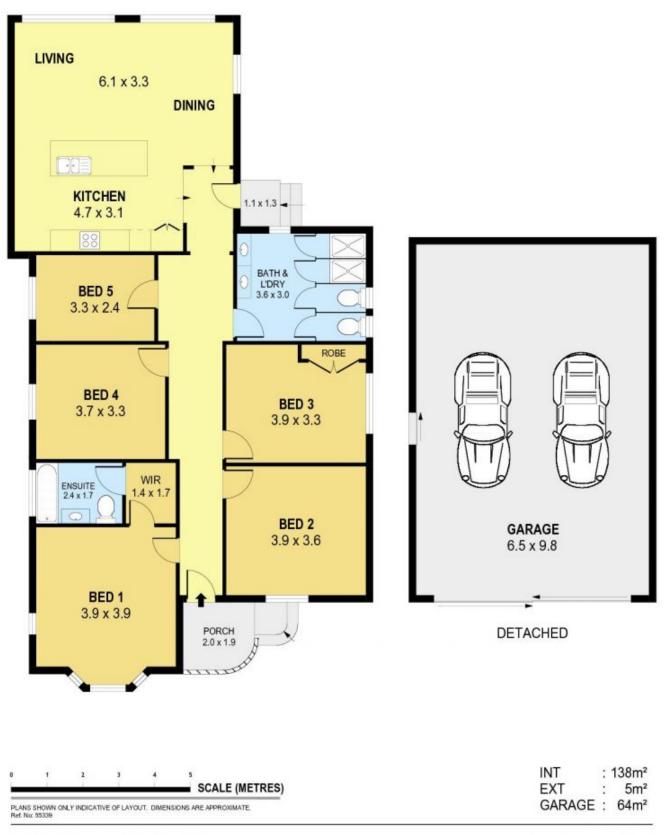

For the investor it is currently set up as student accommodation offering 5 bedrooms, one ensuite bathroom, with 2 cubicle style showers and wc's set up in laundry.

This sought after residential pocket is an easy walk to town, UOW, TAFE, North Wollongong Station.

## 5 🛤 2 🖕 1 🚘

| Price     | : \$ 851,000                                 |
|-----------|----------------------------------------------|
| Land Size | : 702 sqm                                    |
| View      | : https://www.jacksonresidential.com.au/6046 |
|           | 936                                          |
|           |                                              |