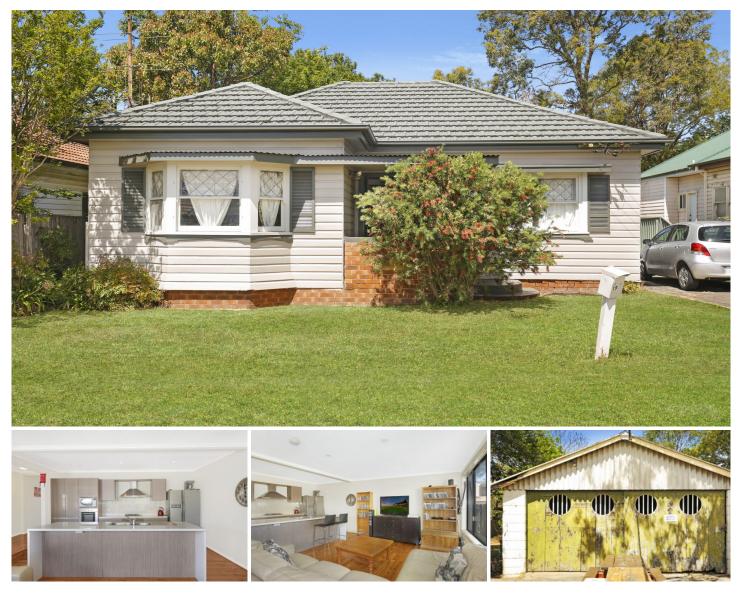

## **19 Catherine Street Gwynneville NSW**

Set in the friendly village of Gwynneville, this bungalow could easily be returned to a family home. Tastefully renovated kitchen with stainless steel appliances - gas cooktop, rangehood and wall oven. Large living/dining room, beautiful timber floors throughout and lots of natural light. The main bedroom is spacious with a bay window and ensuite bathroom. There is a large north-facing backyard, a blank canvas that will delight any gardener. This property ticks boxes for renovators.

For the investor it is currently set up as student accommodation offering 5 bedrooms, one ensuite bathroom, with 2 cubicle style showers and wc's set up in laundry.

This sought after residential pocket is an easy walk to town, UOW, TAFE, North Wollongong Station.

## 5 🛤 2 🖕 1 🚘

| Price     | : \$ 851,000                                 |
|-----------|----------------------------------------------|
| Land Size | : 702 sqm                                    |
| View      | : https://www.jacksonresidential.com.au/6046 |
|           | 936                                          |
|           |                                              |