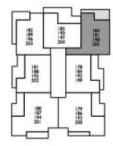

## KEY

- I entry/laundry
- 2 bed 2 (3.3x3.0)
- 3 dining (4.1x3.2)
- 4 living (4.1x3.8)
- 5 bed I (3.8x3.7)
- 6 ensuite
- 7 kitchen
- 8 bathroom
- 9 balcony

LEVEL 3

LEVEL 8

LEVEL 9

BLOCK D UNIT 177, 184, 191, 198, 205, 210, 215 - 2 BED UNIT Gladstone Avenue, Wollongong

note - these drawings are to be used for marketing purposes only. Layout may change at owners discretion. © copyright admarchitects