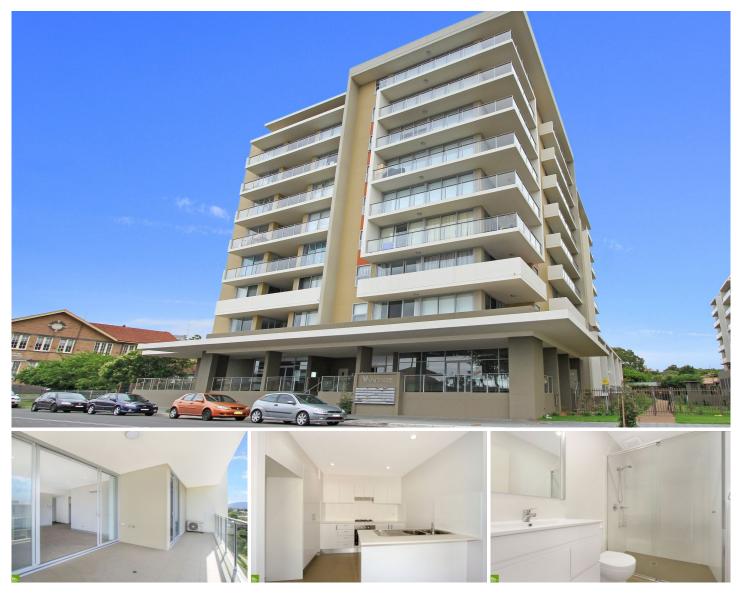

## 215/30 Gladstone Avenue Wollongong NSW

This 2 bedroom unit is located in a highly sought after security building features include

- \* Large open plan living
- \* Built in robes in both bedrooms
- \* Caesar-stone kitchen
- \* Stainless steel appliances
- \* Stainless steel Dishwasher
- \* Air conditioner
- \* Ensuite
- \* Internal laundry with dryer
- \* North facing alfresco balcony
- \* Single security under building carspace
- \* NBN ready
- \* Security lift with video intercom
- \* Short walk to Wollongong Railway station

\*ENTRANCE TO THIS BUILDING IS IN ROWLAND

2 🎮 2 🚝 1 🛱

Annette Allen 02 4226 3000

https://www.jacksonresidential.com.au