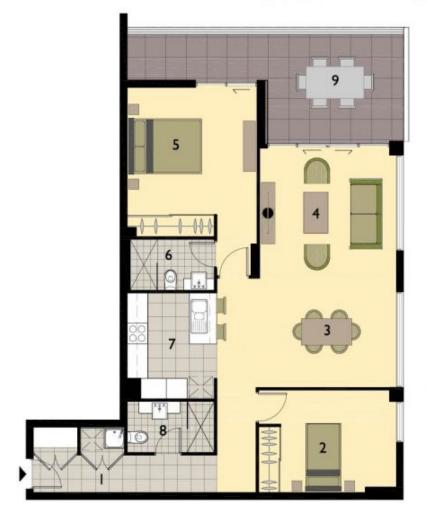

## KEY

- I entry/laundry
- 2 bed 2 (3.3x3.0)
- 3 dining (4.1x3.2)
- 4 living (4.1x3.8)
- 5 bed I (3.8x3.7)
- 6 ensuite
- 7 kitchen
- 8 bathroom
- 9 balcony

LEVEL 3

LEVEL 8

LEVEL 9

BLOCK D UNIT 177, 184, 191, 198, 205, 210, 215 - 2 BED UNIT Gladstone Avenue, Wollongong