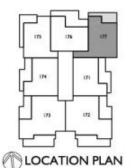

## KEY

- I entry/laundry
- 2 bed 2 (3.3x3.0)
- 3 dining (4.1x3.2)
- 4 living (4.1x3.8)
- 5 bed I (3.8x3.7)
- 6 ensuite
- 7 kitchen
- 8 bathroom
- 9 balcony

LEVEL 3

LEVEL 8

LEVEL 9

BLOCK D UNIT 177, 184, 191, 198, 205, 210, 215 - 2 BED UNIT Gladstone Avenue, Wollongong

note - these drawings are to be used for marketing purposes only. Layout may change at owners discretion. © copyright admarchitects