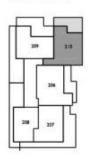

## KEY

- I entry/laundry
- 2 bed 2 (3.3x3.0)
- 3 dining (4.1x3.2)
- 4 living (4.1x3.8)
- 5 bed I (3.8x3.7)
- 6 ensuite
- 7 kitchen
- 8 bathroom
- 9 balcony

LEVEL 3

LEVEL 8

LEVEL 9

BLOCK D UNIT 177, 184, 191, 198, 205, 210, 215 - 2 BED UNIT Gladstone Avenue, Wollongong

note - these drawings are to be used for marketing purposes only. Layout may change at owners discretion. © copyright admarchitects