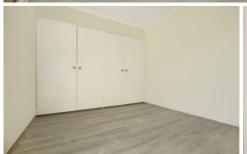

## Features:

- \* Near new floating floors throughout
- \* Two light and airy bedrooms both with built in wardrobes
- \* West facing balcony to main bedroom
- \* Separate dining area with east facing balcony
- \* Large loungeroom
- \* Great kitchen with loads of cupboard space
- \* Separate toilet
- \* Single lock up garage