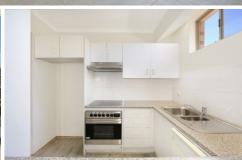

## Features:

- \* Near new floating floors throughout
- \* Two light and airy bedrooms both with built in wardrobes
- \* West facing balcony to main bedroom
- \* Separate dining area with east facing balcony
- \* Large loungeroom
- \* Great kitchen with loads of cupboard space
- \* Separate toilet
- \* Single lock up garage