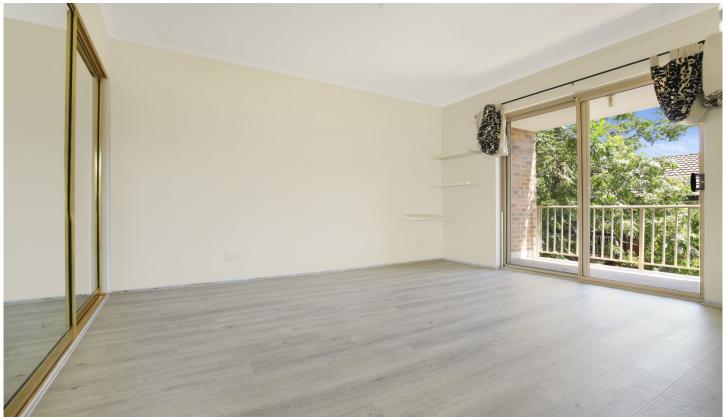

## Features:

- \* Near new floating floors throughout
- \* Two light and airy bedrooms both with built in wardrobes
- \* West facing balcony to main bedroom
- \* Separate dining area with east facing balcony
- \* Large loungeroom
- \* Great kitchen with loads of cupboard space
- \* Separate toilet
- \* Single lock up garage