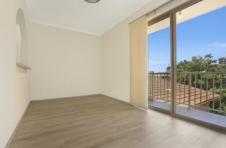

## Features:

- \* Near new floating floors throughout
- \* Two light and airy bedrooms both with built in wardrobes
- \* West facing balcony to main bedroom
- \* Separate dining area with east facing balcony
- \* Large loungeroom
- \* Great kitchen with loads of cupboard space
- \* Separate toilet
- \* Single lock up garage