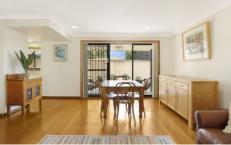

Expansive galley style kitchen with stainless steel appliances and masses of storage. Open plan living/dining with timber floors offering an attractive outlook to the spacious, low maintenance courtyard, and being north facing it's a superb space in which to entertain.