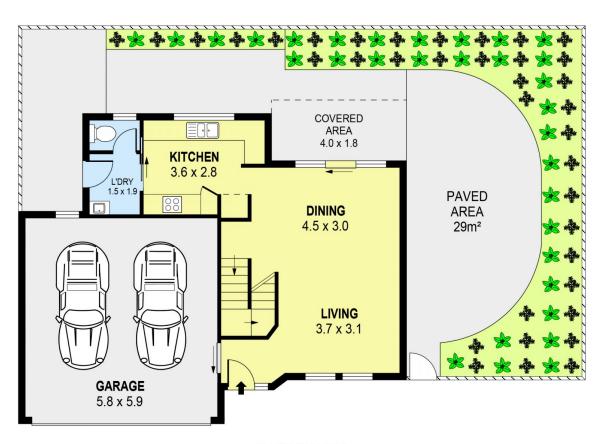

Expansive galley style kitchen with stainless steel appliances and masses of storage. Open plan living/dining with timber floors offering an attractive outlook to the spacious, low maintenance courtyard, and being north facing it's a superb space in which to entertain.