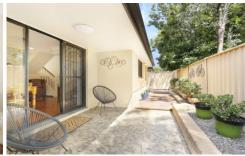

Expansive galley style kitchen with stainless steel appliances and masses of storage. Open plan living/dining with timber floors offering an attractive outlook to the spacious, low maintenance courtyard, and being north facing it's a superb space in which to entertain.