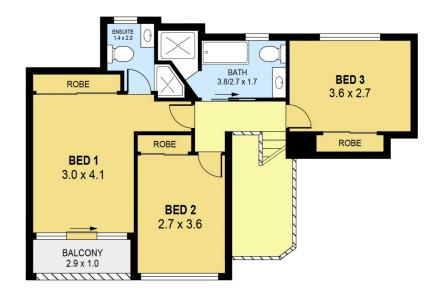

Three comfortable bedrooms with floating floors are positioned upstairs, all with built in robes. The generous air conditioned master has an ensuite and opens to a private balcony. Spacious full main bathroom.