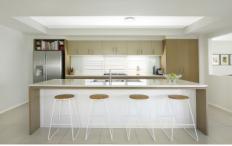

The lower level progresses effortlessly the moment you walk through the stylish entry. There's a large office at the front and a fabulous family room to relax in. The impressive kitchen has contemporary features with top of the range stainless steel appliances which extends to a roomy living and dining area that flows seamlessly to a wonderful timber deck providing an extensive entertaining area. Adding to this is a bright and light formal loungeroom providing more space for effortless entertaining.