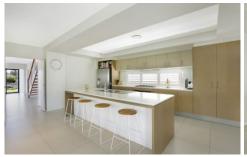

The lower level progresses effortlessly the moment you walk through the stylish entry. There's a large office at the front and a fabulous family room to relax in. The impressive kitchen has contemporary features with top of the range stainless steel appliances which extends to a roomy living and dining area that flows seamlessly to a wonderful timber deck providing an extensive entertaining area. Adding to this is a bright and light formal loungeroom providing more space for effortless entertaining.