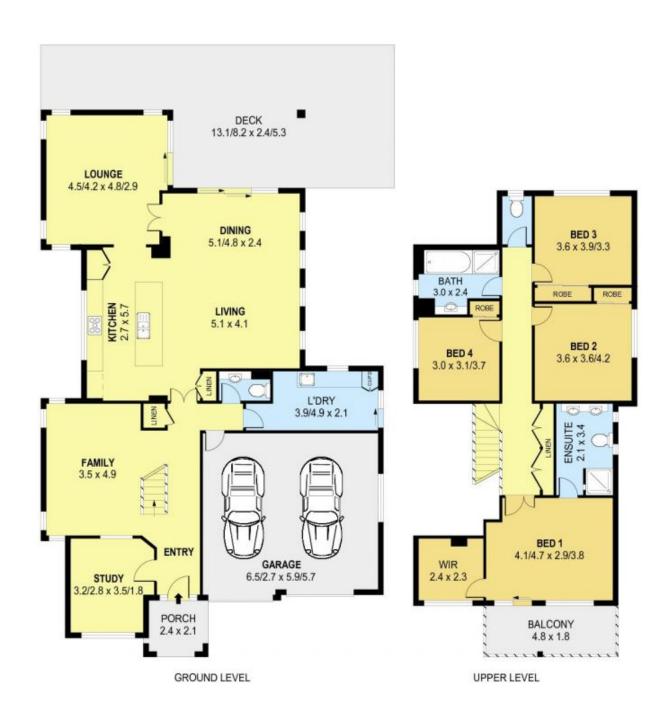

## 13 Lawson Street Fairy Meadow NSW

Start creating your memories in this sophisticated residence. Delivering a superb living environment with premium finishes and an uplifting sense of light filled space.

The lower level progresses effortlessly the moment you walk through the stylish entry. There's a large office at the front and a fabulous family room to relax in. The impressive kitchen has contemporary features with top of the range stainless steel appliances which extends to a roomy living and dining area that flows seamlessly to a wonderful timber deck providing an extensive entertaining area. Adding to this is a bright and light formal loungeroom providing more space for effortless entertaining.

An expansive upper-level offers four queen sized bedrooms, including a superb master suite with a private

4 🕒 3 🔓 2 🗬

**Price** : \$ 1,300,000 **Land Size** : 626 sqm

View: https://www.jacksonresidential.com.au/6046