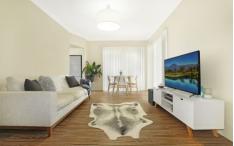

The bedrooms are cleverly positioned on either side of the living area for added privacy, both have built-ins and a balcony off the west facing bedroom adds to the natural light.

A trendy bathroom provides the finishing touch, separate shower and a deep free standing bath to soak in after a long day.