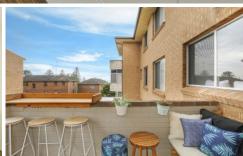

## 6/25 Corrimal Street Wollongong NSW

Stroll to Cliff Road from this stylish 2 bedroom apartment.

The light filled living area opens up to a sun drenched east facing balcony with ocean glimpes. Adjoining is a smart galley style kitchen filled with natural light. Offering plenty of storage it includes a washing machine and opens to a handy butler's pantry.