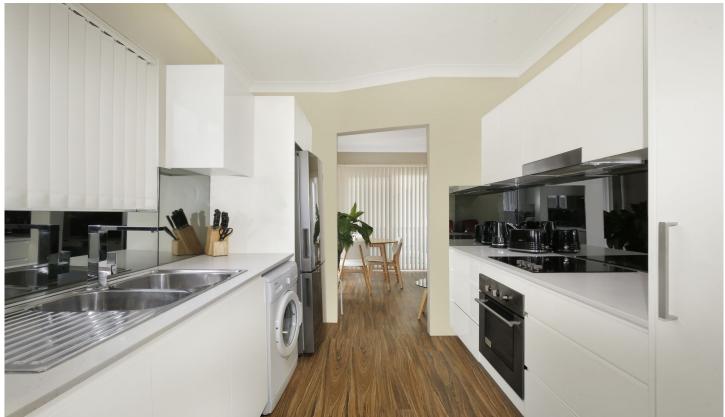

## 6/25 Corrimal Street Wollongong NSW

Stroll to Cliff Road from this stylish 2 bedroom apartment.

The light filled living area opens up to a sun drenched east facing balcony with ocean glimpes. Adjoining is a smart galley style kitchen filled with natural light. Offering plenty of storage it includes a washing machine and opens to a handy butler's pantry.