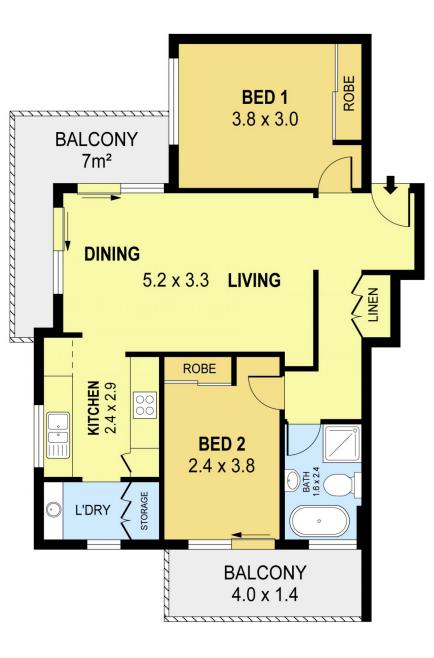

## 6/25 Corrimal Street Wollongong NSW

Stroll to Cliff Road from this stylish 2 bedroom apartment.

The light filled living area opens up to a sun drenched east facing balcony with ocean glimpes. Adjoining is a smart galley style kitchen filled with natural light. Offering plenty of storage it includes a washing machine and opens to a handy butler's pantry.

The bedrooms are cleverly positioned on either side of the living area for added privacy, both have built-ins and a balcony off the west facing bedroom adds to the natural light.

A trendy bathroom provides the finishing touch, separate shower and a deep free standing bath to soak in after a long day.

INT : 60m² EXT : 13m² CARPORT : 13m²