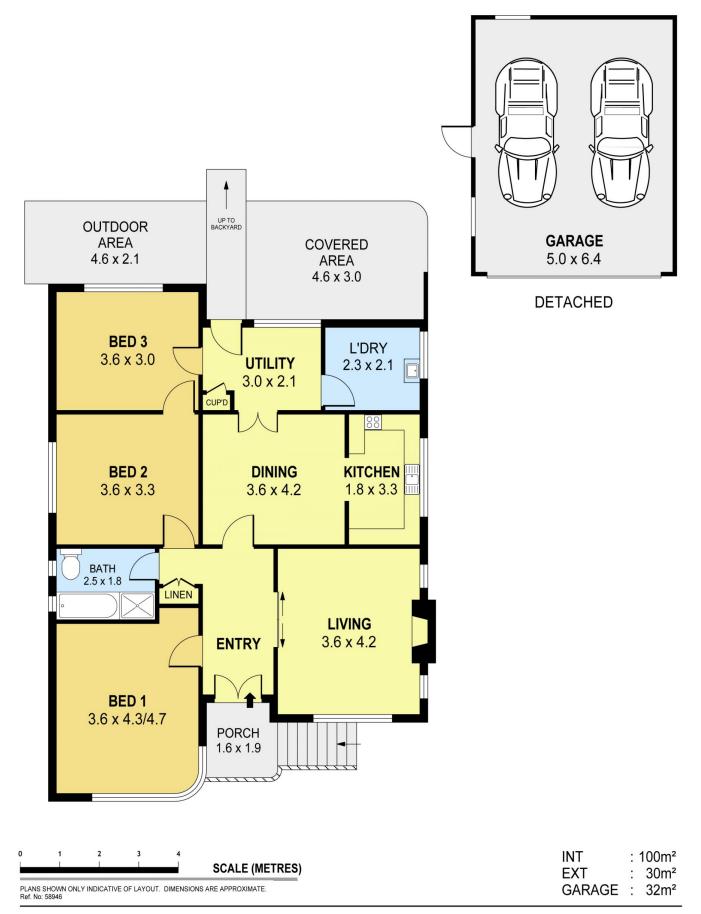

The lounge room is flooded with natural light and features an open fireplace. There's a separate dining room leading off to a utility room with laundry off to the side. 3 bedrooms, large backyard, double garage sits at the top of the driveway.

All on 620m2 this is a truly unique offering of boundless potential. Renovate, rebuild or rent out - you're limited only