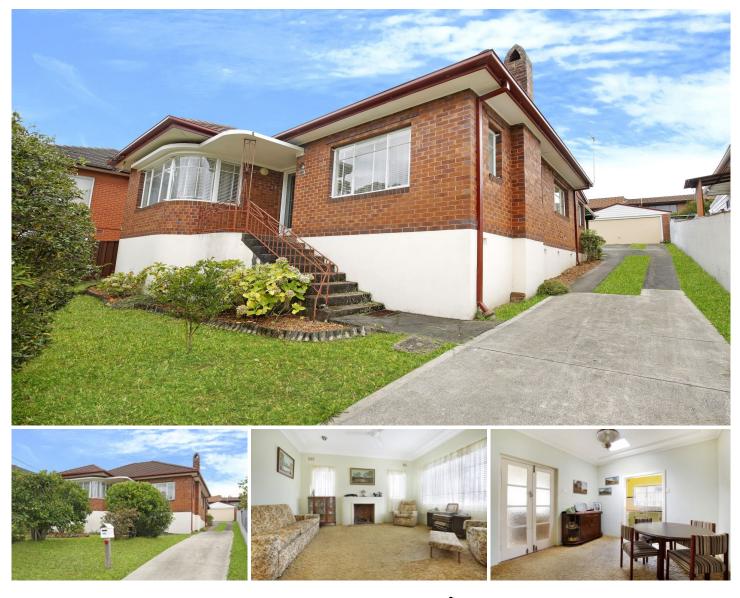

## 302 Gipps Road Keiraville NSW

Now offered for the first time a light filled period cottage poised high above the street , presenting outstanding potential for new owners to move in and make it their own. On a 620m2 block and in original condition this cherished family home presents period finishes such as 9 foot ceilings and ornate cornices. It's perfectly positioned just footsteps from the trendy village shops and all that makes this such a sought after suburb.

The lounge room is flooded with natural light and features an open fireplace. There's a separate dining room leading off to a utility room with laundry off to the side. 3 bedrooms, large backyard, double garage sits at the top of the driveway.

All on 620m2 this is a truly unique offering of boundless potential. Renovate, rebuild or rent out - you're limited only