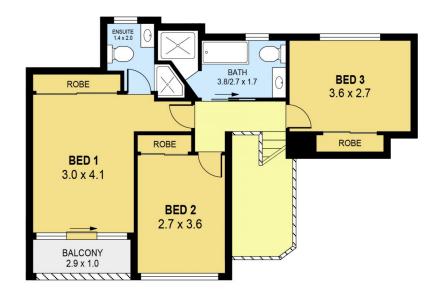

## 4/206-208 Gipps Road Gwynneville NSW

Superbly positioned in the heart of the village, this well presented 3 bedroom townhouse is set quietly at the back of the complex.

Why you should lease me:

- \* Galley kitchen with stainless appliances
- \* Open plan living with timer floors and air conditioner
- \* Ensuite to air conditioned master bedroom
- \* Air conditioned second bedroom
- \* BIW and floating floors to all bedrooms
- \* Low maintenance courtyard
- \* W/C dowstairs for guests
- \* Remote controlled double garage with internal access
- \* Located close to schools, cafes, UOW, hospital, beaches and CBD

3 📭 2 🔓 2 😭

View: https://www.jacksonresidential.com.au/6046982

**Annette Allen** 02 4226 3000

**UPPER LEVEL** 

**GROUND LEVEL** 