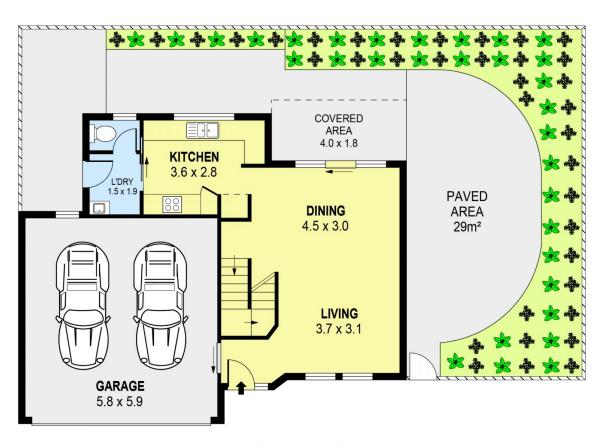

## 4/206-208 Gipps Road Gwynneville NSW

Superbly positioned in the heart of the village, this well presented 3 bedroom townhouse is set quietly at the back of the complex.

Why you should lease me:

- \* Galley kitchen with stainless appliances
- \* Open plan living with timer floors and air conditioner
- \* Ensuite to air conditioned master bedroom
- \* Air conditioned second bedroom
- \* BIW and floating floors to all bedrooms
- \* Low maintenance courtyard
- \* W/C dowstairs for guests
- \* Remote controlled double garage with internal access
- \* Located close to schools, cafes, UOW, hospital, beaches and CBD

3 📭 2 🔓 2 😭

View: https://www.jacksonresidential.com.au/6046982

**Annette Allen** 02 4226 3000

**UPPER LEVEL** 

**GROUND LEVEL** 