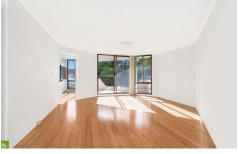

## 10/22-26 Corrimal Street Wollongong NSW

Light and airy north facing apartment, securely and privately located in Wollongong's iconic 'Creston' building.

Featuring combined lounge and dining area, neat and tidy kitchen and bathroom, internal laundry and a peaceful balcony which overlooks a grassed communal yard and outward towards the Illawarra escarpment. The two generously sized bedrooms are both fitted with mirrored built-in wardrobes.