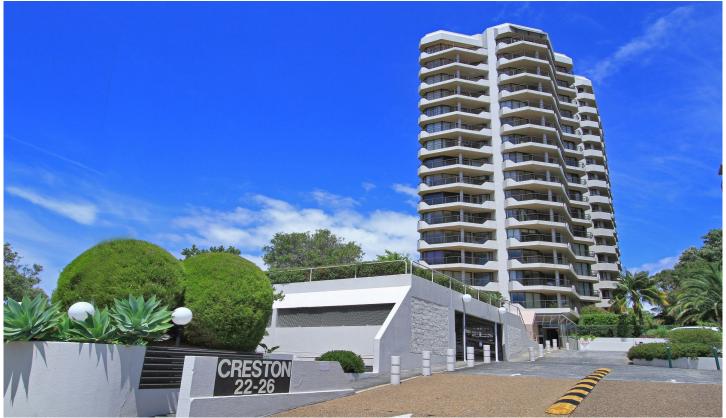

## 10/22-26 Corrimal Street Wollongong NSW

Light and airy north facing apartment, securely and privately located in Wollongong's iconic 'Creston' building.

Featuring combined lounge and dining area, neat and tidy kitchen and bathroom, internal laundry and a peaceful balcony which overlooks a grassed communal yard and outward towards the Illawarra escarpment. The two generously sized bedrooms are both fitted with mirrored built-in wardrobes.

The apartment is completed by single basement security car space, building manager, lift access and video intercom whilst positioned in an ultra-convenient city setting only footsteps to North Beach, Boat Harbour, trendy bars, cafés and transport including the free shuttle bus service.