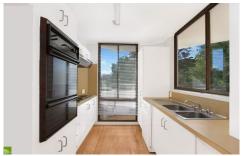

## 10/22-26 Corrimal Street Wollongong NSW

Light and airy north facing apartment, securely and privately located in Wollongong's iconic 'Creston' building.

Featuring combined lounge and dining area, neat and tidy kitchen and bathroom, internal laundry and a peaceful balcony which overlooks a grassed communal yard and outward towards the Illawarra escarpment. The two generously sized bedrooms are both fitted with mirrored built-in wardrobes.