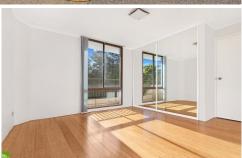

## 10/22-26 Corrimal Street Wollongong NSW

Light and airy north facing apartment, securely and privately located in Wollongong's iconic 'Creston' building.

Featuring combined lounge and dining area, neat and tidy kitchen and bathroom, internal laundry and a peaceful balcony which overlooks a grassed communal yard and outward towards the Illawarra escarpment. The two generously sized bedrooms are both fitted with mirrored built-in wardrobes.