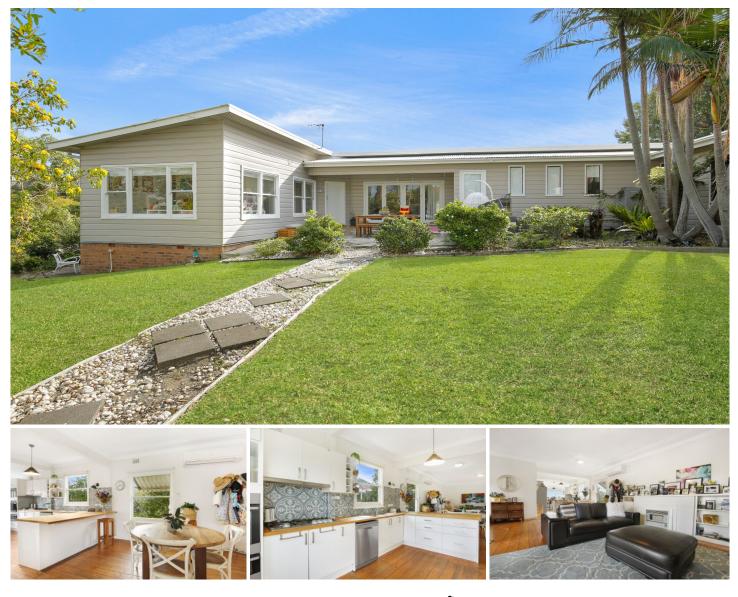

## 10 Attunga Street Keiraville NSW

Are you looking for a versatile home for the growing family? Wanting extra space for the extended family? Have you ever looked at your teenagers scattered mess and wished they had their own place? We have the solution - a property that can be used as one home or perfectly split into two self contained homes with their own entries, gardens and amenities.

The character filled main residence has an expansive kitchen with timber benchtops - loads of workspace - stainless steel gas appliances and a dishwasher. A generous open plan living and dining area flows through bi-fold doors to a private stone courtyard offering a lovely view of the manicured gardens - perfect for entertaining. 4 bedrooms with built-ins, 2 bathrooms, spacious laundry, timber floorboards throughout, air-conditioning and single lock up garage.