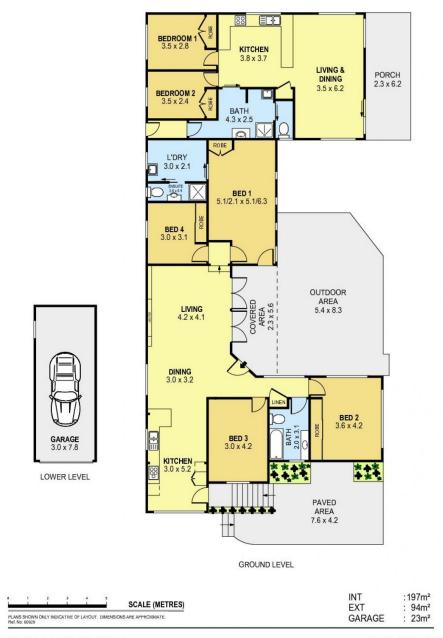

## 10 Attunga Street Keiraville NSW

Are you looking for a versatile home for the growing family? Wanting extra space for the extended family? Have you ever looked at your teenagers scattered mess and wished they had their own place? We have the solution - a property that can be used as one home or perfectly split into two self contained homes with their own entries, gardens and amenities.

The character filled main residence has an expansive kitchen with timber benchtops - loads of workspace - stainless steel gas appliances and a dishwasher. A generous open plan living and dining area flows through bi-fold doors to a private stone courtyard offering a lovely view of the manicured gardens - perfect for entertaining. 4 bedrooms with built-ins, 2 bathrooms, spacious laundry, timber floorboards throughout, air-conditioning and single lock up garage.