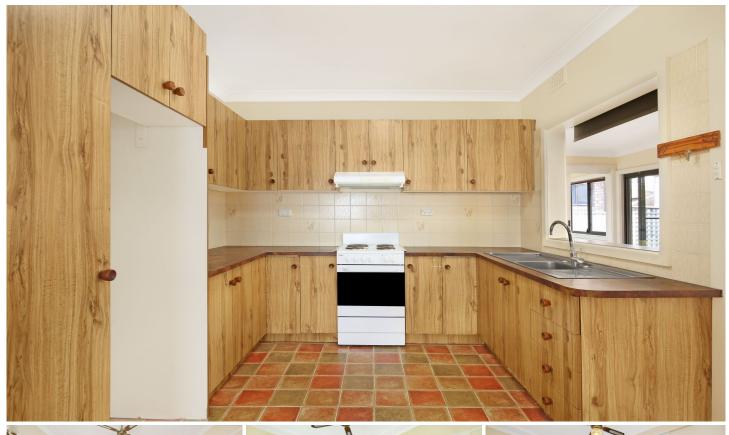

## 8 George Street Towradgi NSW

Set on a level block a very neat & tidy home features include

- \* Two bedrooms
- \* Huge Built in robe in main
- \* Separate lounge, dining
- \* Spacious kitchen with loads of bench and cupboard space.
- \* Elegant country style bathroom,
- \* Two toilets,
- \* Internal laundry
- \* Two sun rooms front & rear
- \* Great sized fully fenced yard with covered entertainment area,
- \* Garden shed and a drive through drive way
- \* Carport at the rear of the yard.
- \* (Garage is not included)