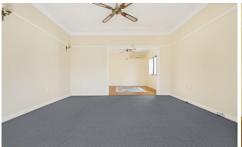

## 8 George Street Towradgi NSW

Set on a level block a very neat & tidy home features include

- \* Two bedrooms
- \* Huge Built in robe in main
- \* Separate lounge, dining
- \* Spacious kitchen with loads of bench and cupboard space.
- \* Elegant country style bathroom,
- \* Two toilets,
- \* Internal laundry
- \* Two sun rooms front & rear
- \* Great sized fully fenced yard with covered entertainment area,
- \* Garden shed and a drive through drive way
- \* Carport at the rear of the yard.
- \* (Garage is not included)