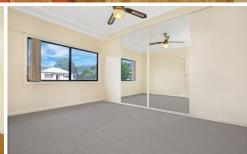

## 8 George Street Towradgi NSW

Set on a level block a very neat & tidy home features include

- \* Two bedrooms
- \* Huge Built in robe in main
- \* Separate lounge, dining
- \* Spacious kitchen with loads of bench and cupboard space.
- \* Elegant country style bathroom,
- \* Two toilets,
- \* Internal laundry
- \* Two sun rooms front & rear
- \* Great sized fully fenced yard with covered entertainment area,
- \* Garden shed and a drive through drive way
- \* Carport at the rear of the yard.
- \* (Garage is not included)