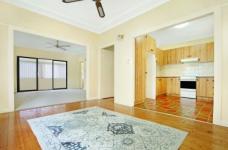

## 8 George Street Towradgi NSW

Set on a level block a very neat & tidy home features include

- \* Two bedrooms
- \* Huge Built in robe in main
- \* Separate lounge, dining
- \* Spacious kitchen with loads of bench and cupboard space.
- \* Elegant country style bathroom,
- \* Two toilets,
- \* Internal laundry
- \* Two sun rooms front & rear
- \* Great sized fully fenced yard with covered entertainment area,
- \* Garden shed and a drive through drive way
- \* Carport at the rear of the yard.
- \* (Garage is not included)