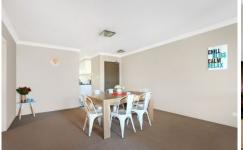

The apartment offers large and combined living/dining area opening freely onto an easterly facing balcony. This area also adjoins the spacious and modern polyurethane kitchen complete with stone benches, dishwasher and stainless steel appliances.