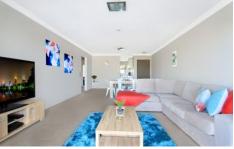

The apartment offers large and combined living/dining area opening freely onto an easterly facing balcony. This area also adjoins the spacious and modern polyurethane kitchen complete with stone benches, dishwasher and stainless steel appliances.