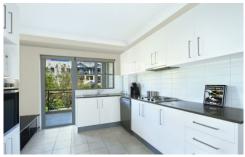

The apartment offers large and combined living/dining area opening freely onto an easterly facing balcony. This area also adjoins the spacious and modern polyurethane kitchen complete with stone benches, dishwasher and stainless steel appliances.