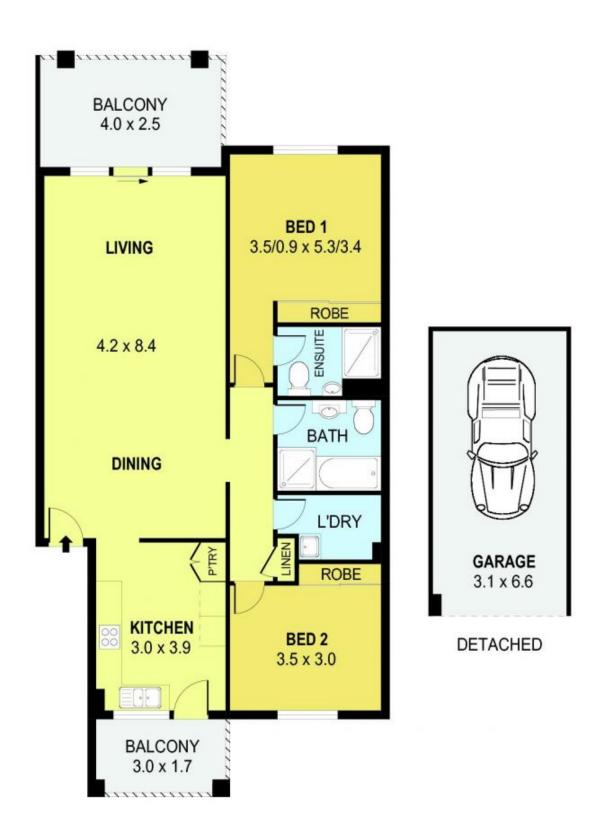

## 9/20-26 Addison Street Shellharbour NSW

Presenting an outstanding lifestyle choice, this sunny and fashionable apartment located in "Stella Maritz" reveals modern updates over a highly functional and practical layout. It promotes easy-care living, while it's convenient beach-side address is within a stroll to Shellharbour beach and just footsteps to village shops, cafes and eateries.

The apartment offers large and combined living/dining area opening freely onto an easterly facing balcony. This area also adjoins the spacious and modern polyurethane kitchen complete with stone benches, dishwasher and stainless steel appliances.

There are two large bedrooms conveniently appointed with built-in wardrobes and the benefits of a private ensuite accessible by the master bedroom suite.

2 🔄 2 🖺 1 🖨

**Price:** \$470,000

View: https://www.jacksonresidential.com.au/6047036